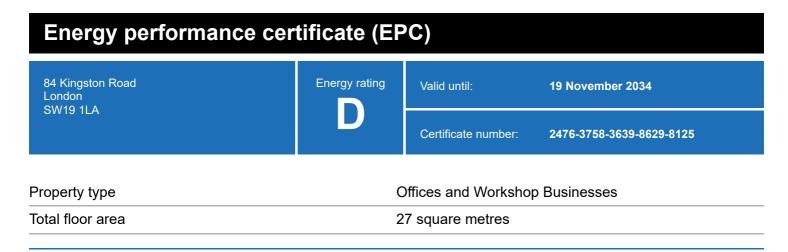

## **Energy rating and score**

This property's energy rating is D.

Properties get a rating from A+ (best) to G (worst) and a score.

The better the rating and score, the lower your property's carbon emissions are likely to be.

# Breakdown of this property's energy performance

| Main heating fuel                          | Grid Supplied Electricity       |
|--------------------------------------------|---------------------------------|
| Building environment                       | Heating and Natural Ventilation |
| Assessment level                           | 3                               |
| Building emission rate (kgCO2/m2 per year) | 28.49                           |
| Primary energy use (kWh/m2 per year)       | 298                             |