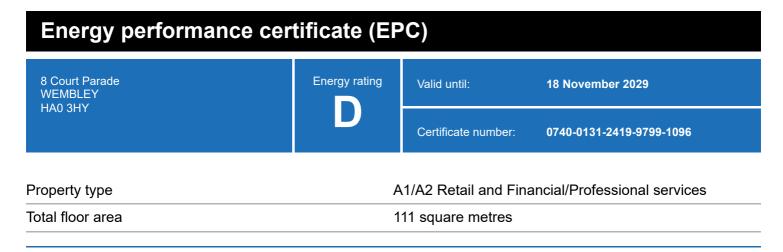

## **Energy rating and score**

This property's energy rating is D.

Properties get a rating from A+ (best) to G (worst) and a score.

The better the rating and score, the lower your property's carbon emissions are likely to be.

# Breakdown of this property's energy performance

| Main heating fuel                          | Grid Supplied Electricity       |
|--------------------------------------------|---------------------------------|
| Building environment                       | Heating and Natural Ventilation |
| Assessment level                           | 3                               |
| Building emission rate (kgCO2/m2 per year) | 156.45                          |
| Primary energy use (kWh/m2 per year)       | 925                             |