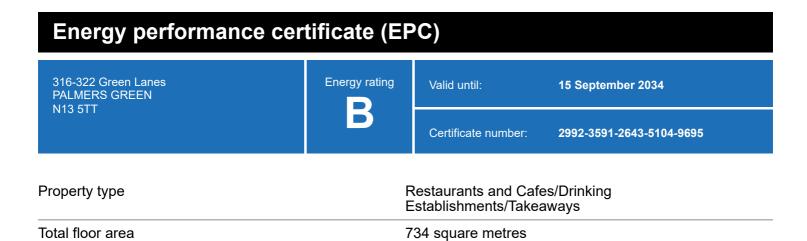

#### **Energy rating and score**

This property's energy rating is B.

Properties get a rating from A+ (best) to G (worst) and a score.

The better the rating and score, the lower your property's carbon emissions are likely to be.