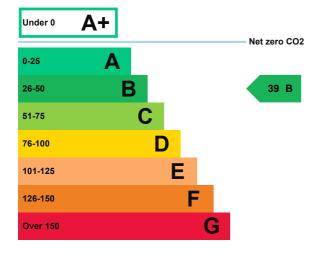

#### **Energy rating and score**

This property's energy rating is B.

Properties get a rating from A+ (best) to G (worst) and a score.

The better the rating and score, the lower your property's carbon emissions are likely to be.

## How this property compares to others

Properties similar to this one could have ratings:

| If newly built                   | 16 A |
|----------------------------------|------|
| If typical of the existing stock | 65 C |