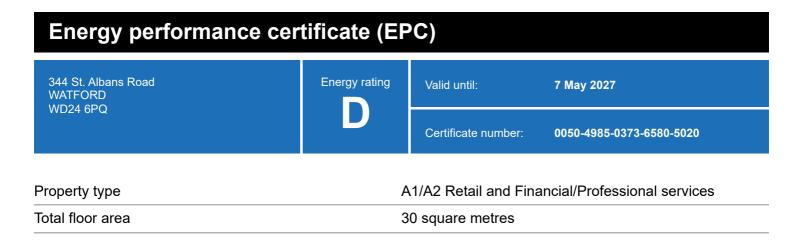

## **Energy rating and score**

This property's energy rating is D.

Properties get a rating from A+ (best) to G (worst) and a score.

The better the rating and score, the lower your property's carbon emissions are likely to be.