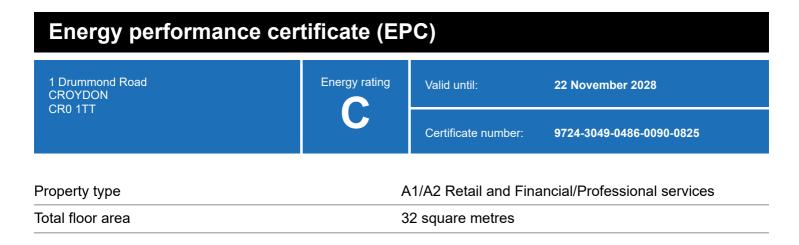

### **Energy rating and score**

This property's energy rating is C.

Properties get a rating from A+ (best) to G (worst) and a score.

The better the rating and score, the lower your property's carbon emissions are likely to be.