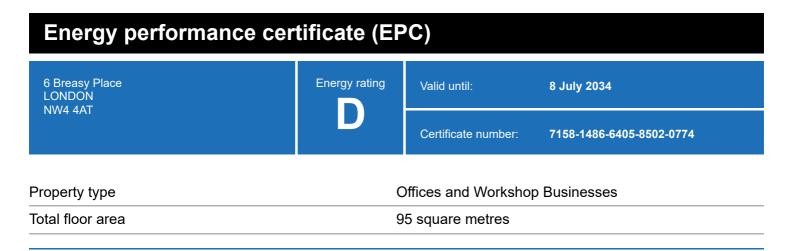

## **Energy rating and score**

This property's energy rating is D.

Properties get a rating from A+ (best) to G (worst) and a score.

The better the rating and score, the lower your property's carbon emissions are likely to be.