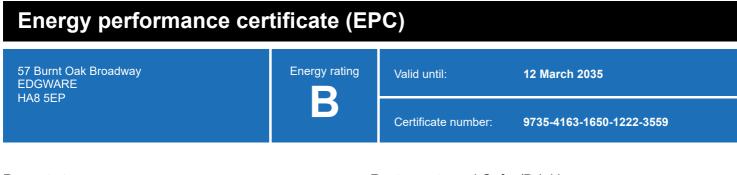

#### **Energy rating and score**

This property's energy rating is B.

Properties get a rating from A+ (best) to G (worst) and a score.

The better the rating and score, the lower your property's carbon emissions are likely to be.