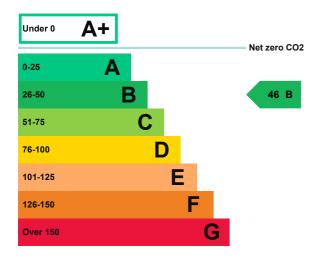

#### **Energy rating and score**

This property's energy rating is B.

Properties get a rating from A+ (best) to G (worst) and a score.

The better the rating and score, the lower your property's carbon emissions are likely to be.

# How this property compares to others

Properties similar to this one could have ratings:

| If newly built                   | 32 B  |
|----------------------------------|-------|
| If typical of the existing stock | 129 F |