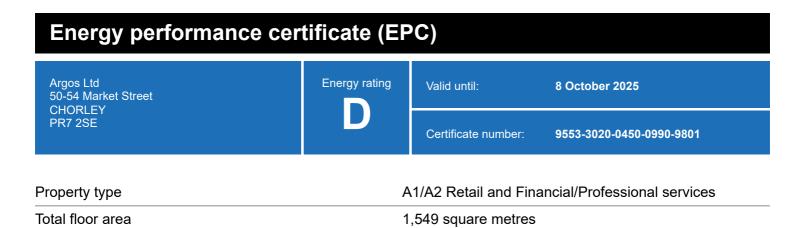

### **Energy rating and score**

This property's energy rating is D.

Properties get a rating from A+ (best) to G (worst) and a score.

The better the rating and score, the lower your property's carbon emissions are likely to be.