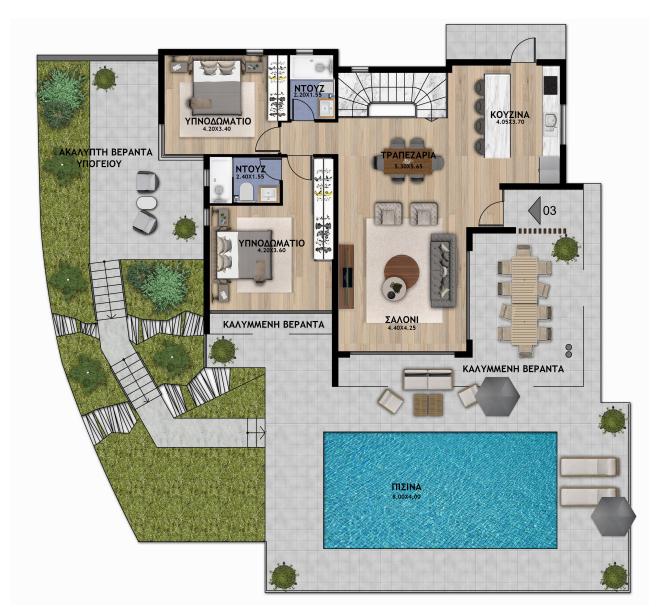

#### LIMONETO VILLAS

Each property has 4 bedrooms including the master suite, all of which have an ensuite bathroom.

The architectural design creates spacious and efficient interior areas and blends the project flawlessly with the natural environment.





#### Ground floor plans – Villa no 1 & 2



# Basement floor plans – Villa no 1 & 2



### Ground floor plans – Villa no 3



## Basement floor plans – Villa no 3



# Ground floor plans – Villa no 4



# Top floor plans – Villa no 4





Walking distance to all amenities.





#### Features

- Energy Efficiency A\*
- Photovoltaic system
- Full thermal insulation
- Private swimming pool
- Water pressure system
- Walk in shower
- Security system with CCTV
- Barbeque area
- Private parking space