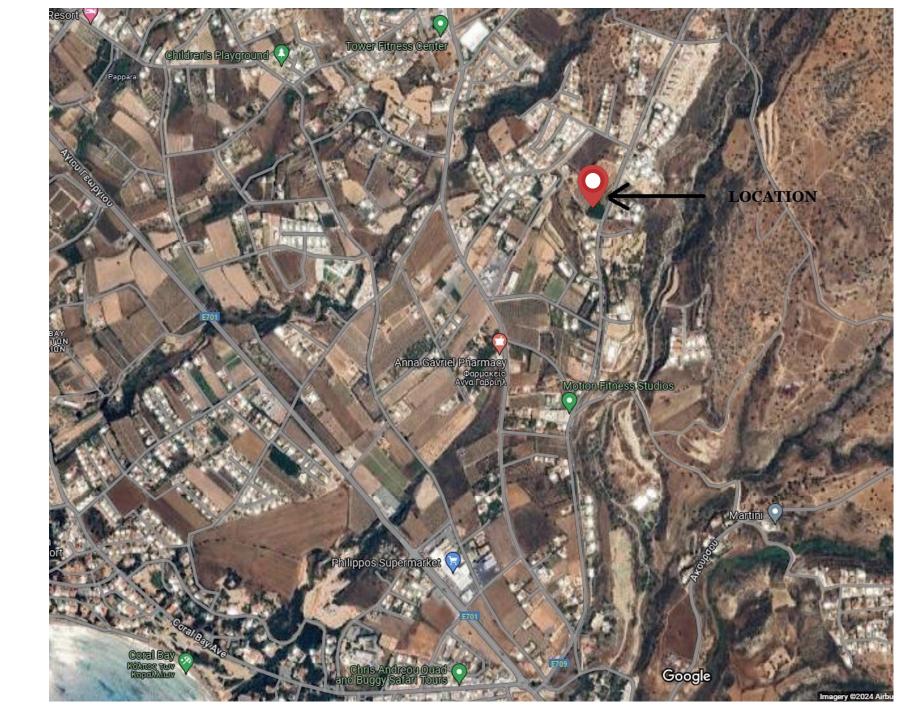

#### LIMONETO VILLAS

Each property has 4 bedrooms including the master suite, all of which have an ensuite bathroom.

The architectural design creates spacious and efficient interior areas and blends the project flawlessly with the natural environment.





#### Ground floor plans – Villa no 1 & 2



# Basement floor plans – Villa no 1 & 2



### Ground floor plans – Villa no 3



## Basement floor plans – Villa no 3



# Ground floor plans – Villa no 4



# Top floor plans – Villa no 4





Walking distance to all amenities.





#### Features

- Energy Efficiency A\*
- Photovoltaic system
- Full thermal insulation
- Private swimming pool
- Water pressure system
- Walk in shower
- Security system with CCTV
- Barbeque area
- Private parking space