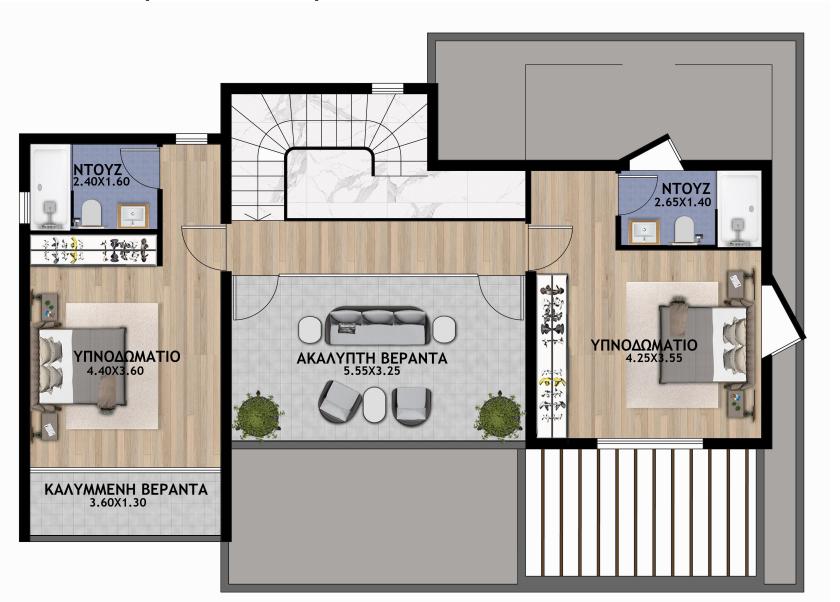

#### LIMONETO VILLAS

Each property has 4 bedrooms including the master suite, all of which have an ensuite bathroom.

The architectural design creates spacious and efficient interior areas and blends the project flawlessly with the natural environment.





#### Ground floor plans – Villa no 1 & 2



# Basement floor plans – Villa no 1 & 2



### Ground floor plans – Villa no 3



## Basement floor plans – Villa no 3



# Ground floor plans – Villa no 4



# Top floor plans – Villa no 4





Walking distance to all amenities.





#### Features

- Energy Efficiency A\*
- Photovoltaic system
- Full thermal insulation
- Private swimming pool
- Water pressure system
- Walk in shower
- Security system with CCTV
- Barbeque area
- Private parking space