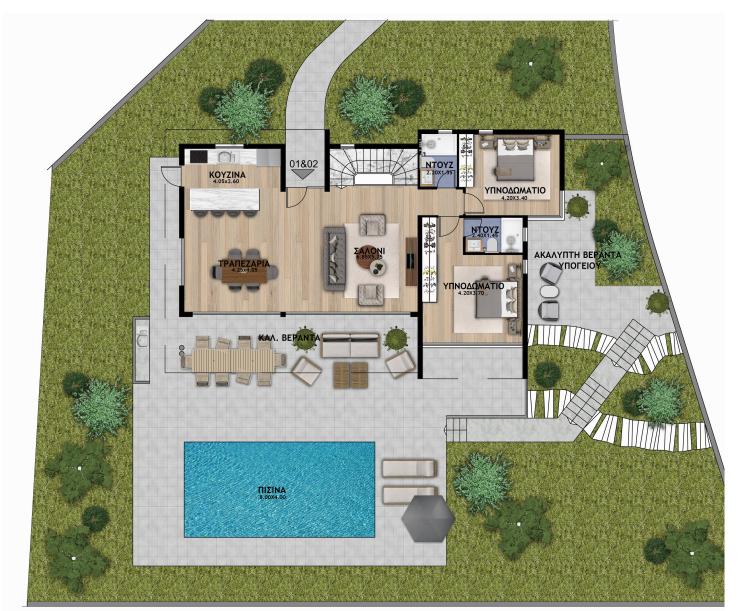

#### LIMONETO VILLAS

Each property has 4 bedrooms including the master suite, all of which have an ensuite bathroom.

The architectural design creates spacious and efficient interior areas and blends the project flawlessly with the natural environment.





#### Ground floor plans – Villa no 1 & 2



# Basement floor plans – Villa no 1 & 2



### Ground floor plans – Villa no 3



## Basement floor plans – Villa no 3



# Ground floor plans – Villa no 4



# Top floor plans – Villa no 4





Walking distance to all amenities.





#### Features

- Energy Efficiency A\*
- Photovoltaic system
- Full thermal insulation
- Private swimming pool
- Water pressure system
- Walk in shower
- Security system with CCTV
- Barbeque area
- Private parking space