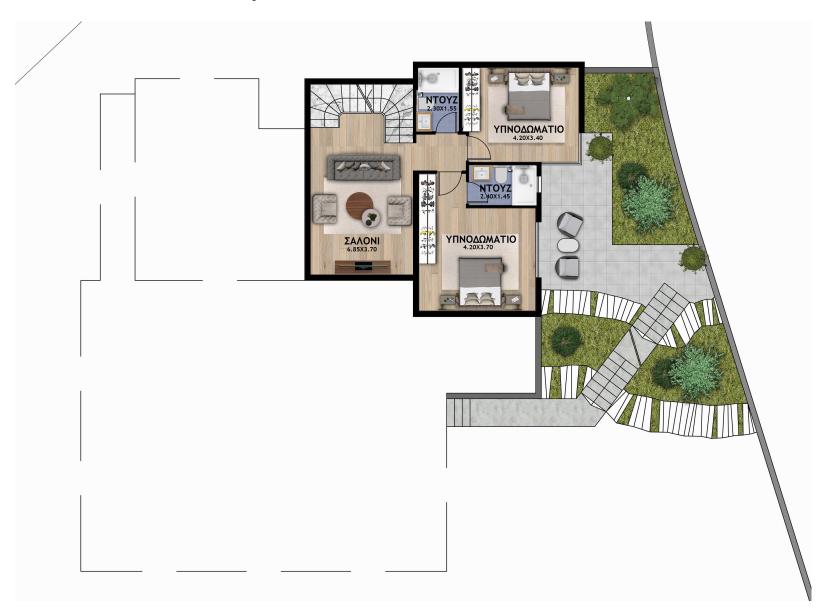

#### LIMONETO VILLAS

Each property has 4 bedrooms including the master suite, all of which have an ensuite bathroom.

The architectural design creates spacious and efficient interior areas and blends the project flawlessly with the natural environment.





#### Ground floor plans – Villa no 1 & 2



# Basement floor plans – Villa no 1 & 2



### Ground floor plans – Villa no 3



## Basement floor plans – Villa no 3



# Ground floor plans – Villa no 4



# Top floor plans – Villa no 4





Walking distance to all amenities.





#### Features

- Energy Efficiency A\*
- Photovoltaic system
- Full thermal insulation
- Private swimming pool
- Water pressure system
- Walk in shower
- Security system with CCTV
- Barbeque area
- Private parking space