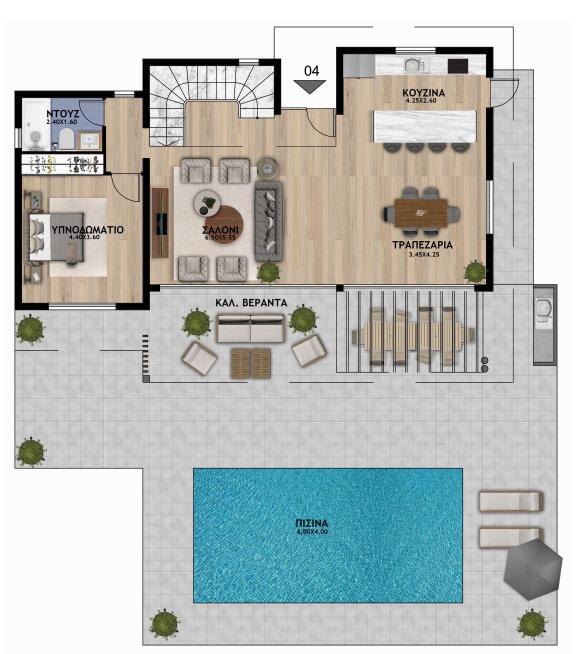

#### LIMONETO VILLAS

Each property has 4 bedrooms including the master suite, all of which have an ensuite bathroom.

The architectural design creates spacious and efficient interior areas and blends the project flawlessly with the natural environment.





#### Ground floor plans – Villa no 1 & 2



# Basement floor plans – Villa no 1 & 2



### Ground floor plans – Villa no 3



## Basement floor plans – Villa no 3



# Ground floor plans – Villa no 4



# Top floor plans – Villa no 4





Walking distance to all amenities.





#### Features

- Energy Efficiency A\*
- Photovoltaic system
- Full thermal insulation
- Private swimming pool
- Water pressure system
- Walk in shower
- Security system with CCTV
- Barbeque area
- Private parking space