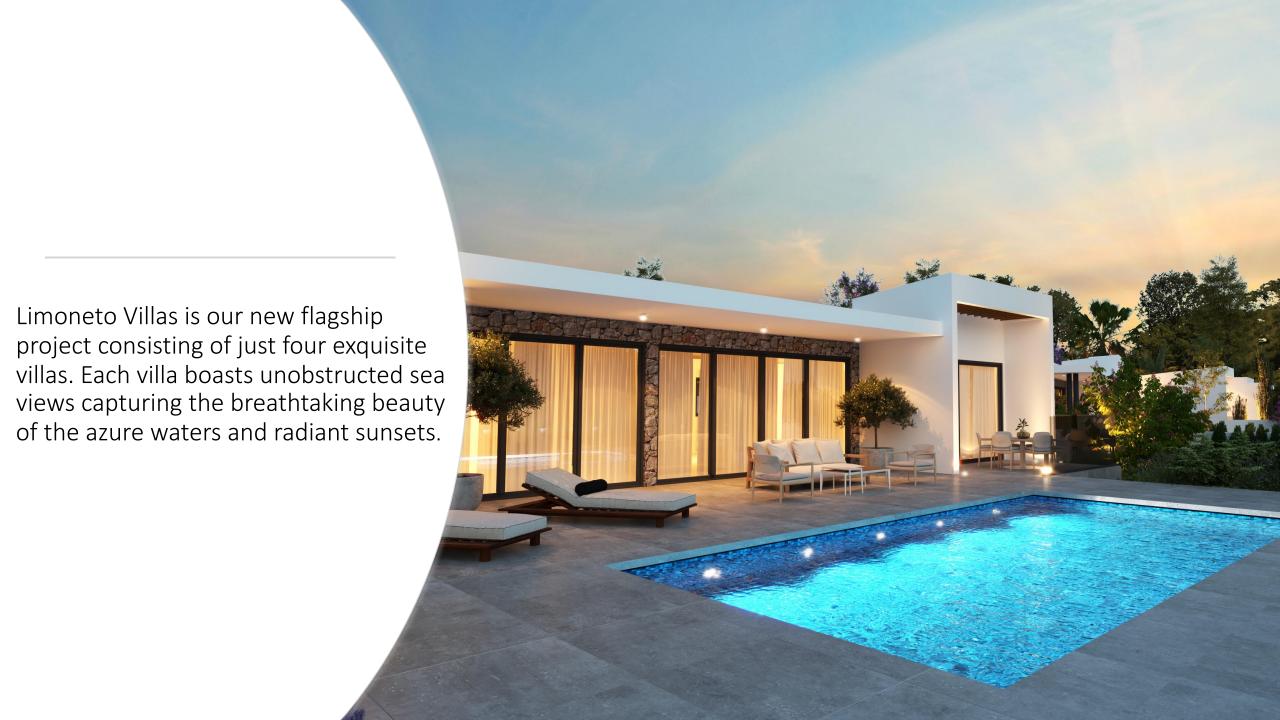

#### LIMONETO VILLAS

Each property has 4 bedrooms including the master suite, all of which have an ensuite bathroom.

The architectural design creates spacious and efficient interior areas and blends the project flawlessly with the natural environment.