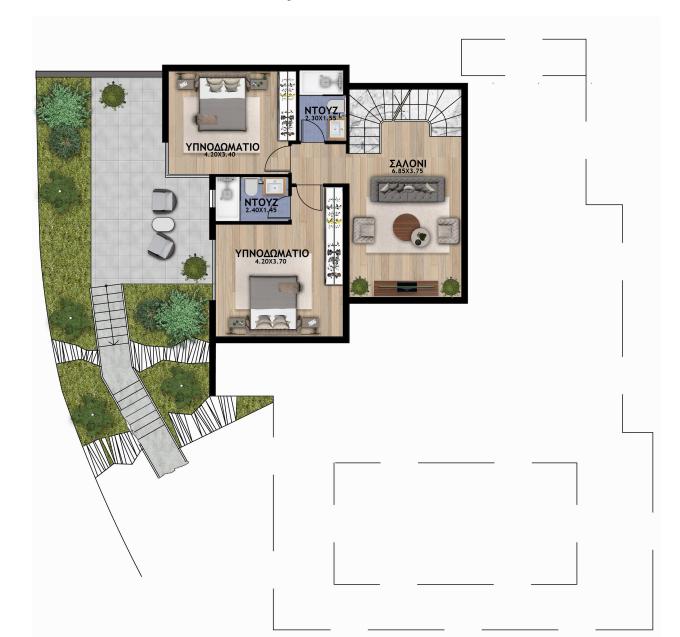

#### LIMONETO VILLAS

Each property has 4 bedrooms including the master suite, all of which have an ensuite bathroom.

The architectural design creates spacious and efficient interior areas and blends the project flawlessly with the natural environment.





#### Ground floor plans – Villa no 1 & 2



# Basement floor plans – Villa no 1 & 2



### Ground floor plans – Villa no 3



## Basement floor plans – Villa no 3



# Ground floor plans – Villa no 4



# Top floor plans – Villa no 4





Walking distance to all amenities.





#### Features

- Energy Efficiency A\*
- Photovoltaic system
- Full thermal insulation
- Private swimming pool
- Water pressure system
- Walk in shower
- Security system with CCTV
- Barbeque area
- Private parking space