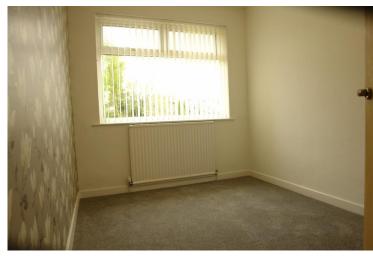

#### BEDROOM TWO

 $12'\ 2'' \times 11'\ 3''$  (3.71m x 3.43m) With front aspect uPVC double glazed window with fitted blind, fitted carpeting, radiator.

#### DINING ROOM /BEDROOM THREE

10' 3"  $\times$  7' 9" (3.12m  $\times$  2.36m) With rear aspect uPVC double glazed window with fitted blind, fitted carpeting, radiator.