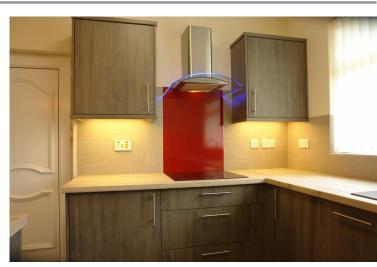

#### KITCHEN

II'8" x 10' 3" (3.56m x 3.12m) Recently fitted modern kitchen with grey wall and base units, one and a quarter bowl sink unit with mixer taps, recently fitted integrated washing machine, dishwasher, fridge/freezer and microwave, electric oven, Bosch hob, extractor fan, under lights, pantry pull out storage, part tiled walls, laminate floor covering, built in breakfast table, radiator, uPVC double glazed window and door to side.