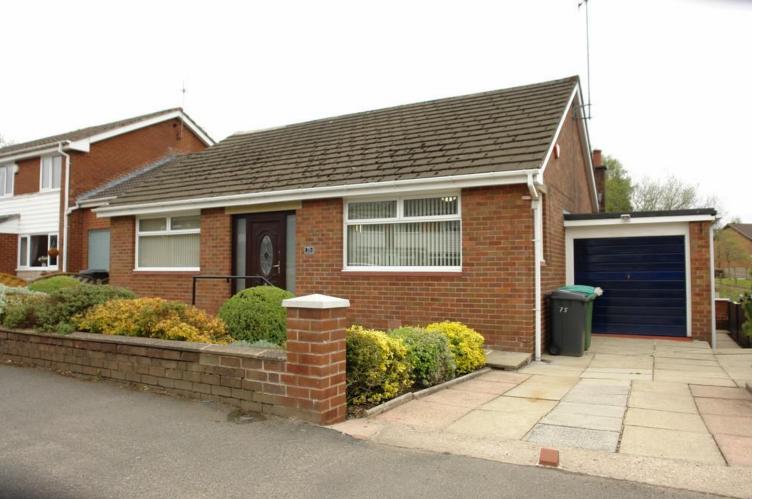

# Oozewood Road

Royton, Oldham

£299,950

- Detached Bungalow
- No Chain
- Three Bedrooms
- Recently Fitted Carpeting & Flooring Throughout

- Garage & Driveway
- South Facing Rear Garden
- Popular & Convenient Location
- EPC Rating D

ALL. TOGETHER. BETTER. www.kirkham-property.co.uk

Recently renovated to a lovely standard is this one owner, detached bungalow located within a stones throw of Tandle Hill Country Park. Boasting a beautiful South facing rear garden and a large greenhouse. Accommodation comprising of: entrance porch, large hallway, lounge, recently fitted kitchen with fitted appliances, three bedrooms and a wet room. The property benefits from a recent re-wire with recently fitted plug sockets, LED lighting and recently fitted carpeting and flooring throughout. No Chain - call us today to arrange a viewing.

### **EXTERNALLY**

To the front of the property there is a driveway providing off road parking for one/two cars, low brick retaining walls and side access. The rear garden has recently laid patio areas, lawn area, greenhouse, boundary fencing. There is storage underneath the bungalow with plumbing and access from both sides.