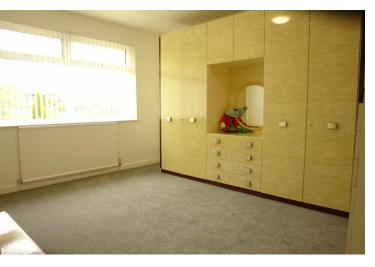

#### BEDROOM ONE

 $13'4" \times 13'3"$  (4.06m × 4.04m) With rear aspect uPVC double glazed window with fitted blind, fitted wardrobes, two bedside cabinets, draws, fitted carpeting, radiator.