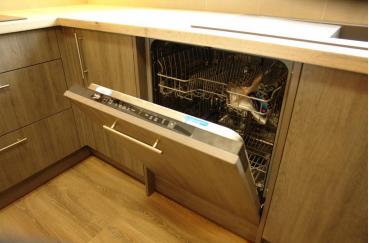

#### KITCHEN

II'8" x 10' 3" (3.56m x 3.12m) Recently fitted modern kitchen with grey wall and base units, one and a quarter bowl sink unit with mixer taps, recently fitted integrated washing machine, dishwasher, fridge/freezer and microwave, electric oven, Bosch hob, extractor fan, under lights, pantry pull out storage, part tiled walls, laminate floor covering, built in breakfast table, radiator, uPVC double glazed window and door to side.