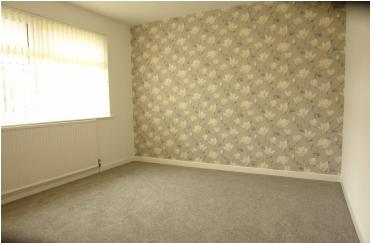

#### LOUNGE

14' 11" x 13' 4" (4.55m x 4.06m) With two uPVC double glazed windows with fitted blinds, fitted carpeting, radiator, coved ceiling, BT point, TV point.