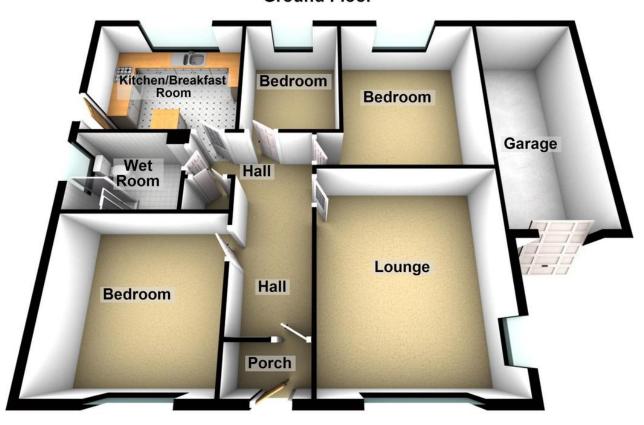

# **Ground Floor**

Royton Office

64 Rochdale Road Royton Oldham OL2 6QJ Monday – Friday. 9am – 5pm Saturday. 10am – 3 pm royton@kirkham-property.co.uk 0161 626 9789 Out of hours telephone service Monday – Thursday 8:30am – 7pm Friday – 8:30am – 5pm Saturday – Sunday 10am – 3pm