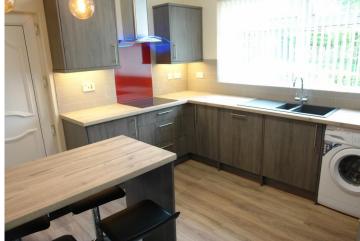

#### KITCHEN

II'8" x 10' 3" (3.56m x 3.12m) Recently fitted modern kitchen with grey wall and base units, one and a quarter bowl sink unit with mixer taps, recently fitted integrated washing machine, dishwasher, fridge/freezer and microwave, electric oven, Bosch hob, extractor fan, under lights, pantry pull out storage, part tiled walls, laminate floor covering, built in breakfast table, radiator, uPVC double glazed window and door to side.