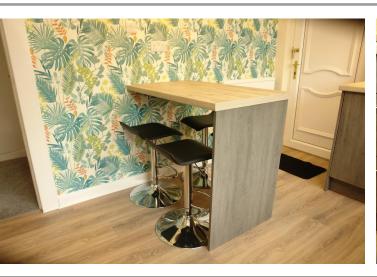

#### KITCHEN

II'8" x 10' 3" (3.56m x 3.12m) Recently fitted modern kitchen with grey wall and base units, one and a quarter bowl sink unit with mixer taps, recently fitted integrated washing machine, dishwasher, fridge/freezer and microwave, electric oven, Bosch hob, extractor fan, under lights, pantry pull out storage, part tiled walls, laminate floor covering, built in breakfast table, radiator, uPVC double glazed window and door to side.