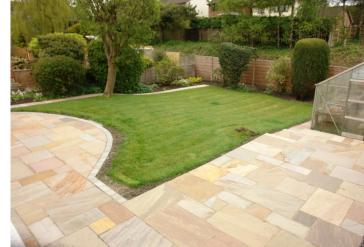

### **EXTERNALLY**

To the front of the property there is a driveway providing off road parking for one/two cars, low brick retaining walls and side access. The rear garden has recently laid patio areas, lawn area, greenhouse, boundary fencing. There is storage underneath the bungalow with plumbing and access from both sides.