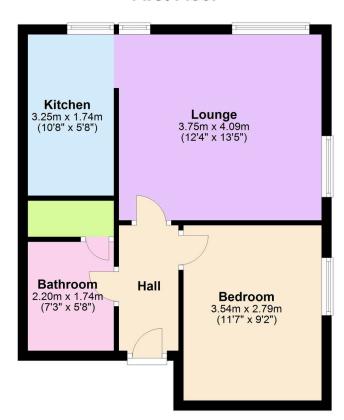

# WEST RIDING

- SELLING HOMES

## Willow Bank, Uppermill, Saddleworth

£155,000 PA 1 PA 1









This beautiful one-bedroom apartment, located in the picturesque Uppermill Village, offers an exceptional living space tailored for those **over 50**. Nestled within a charming converted mill, this property is just a short stroll from the village center and local amenities.



# WEST RIDING

### — SELLING HOMES

#### **Key Features**

- · Central Village Location
- · Double Bedroom
- · Lock-Up-and-Go Convenience
- Communal Lounge and Laundry
- · No Onward Chain

- First Floor Apartment
  - · Secure Gated Parking
  - Communal Gardens Overlooking Mill Pond
  - Highly Convenient Location
  - · Energy Rating C

#### **First Floor**