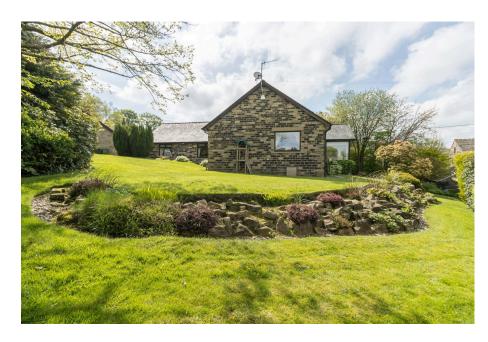

- · Three double bedrooms
- Gated driveway & detached double garage
- Generous gardens to all sides
- No onward chain
- Energy rating D

Poised on the fringes of Greenfield in a desirable hamlet location is this detached three bedroom true bungalow. Rimmonside provides comfortable living accommodation over one floor with a quintessentially characterful snapshot of Saddleworth from the front aspect.