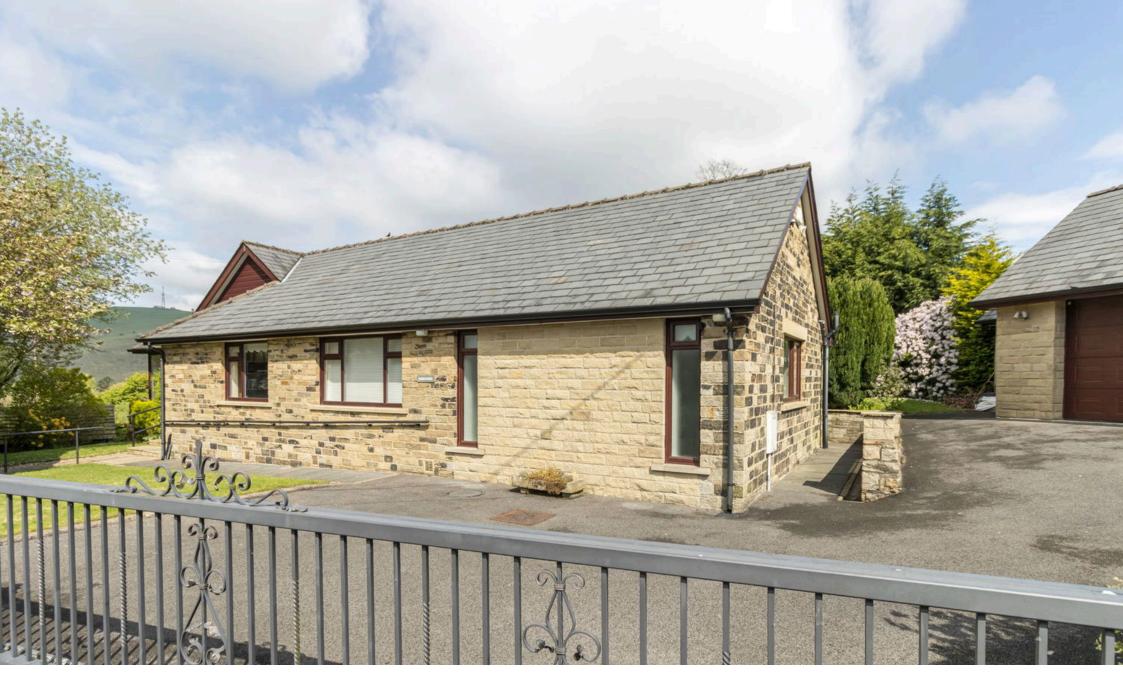

## WEST RIDING

SELLING HOMES

- Detached true bungalow
- Large boarded loft with scope to develop
- Uninterrupted Saddleworth views
- Countryside walking routes on your doorstep
- Spacious reception spaces

- · Three double bedrooms
- Gated driveway & detached double garage
- Generous gardens to all sides
- No onward chain
- Energy rating D

Poised on the fringes of Greenfield in a desirable hamlet location is this detached three bedroom true bungalow. Rimmonside provides comfortable living accommodation over one floor with a quintessentially characterful snapshot of Saddleworth from the front aspect.