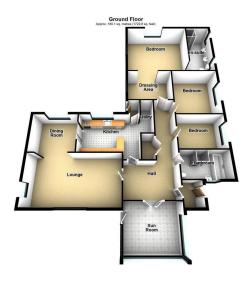

Total area: approx. 160.1 sq. metres (1722.8 sq. feet)

|                                             | Current | Potenti |
|---------------------------------------------|---------|---------|
| Very energy efficient - lower running costs |         |         |
| (92 plus) A                                 |         |         |
| (81-91) <b>B</b>                            |         |         |
| (69-80) C                                   |         | 79      |
| (55-68)                                     | 68      |         |
| (39-54)                                     |         |         |
| (21-38)                                     |         |         |
| (1-20) <b>C</b>                             |         |         |
| Not energy efficient - higher running costs | _       |         |