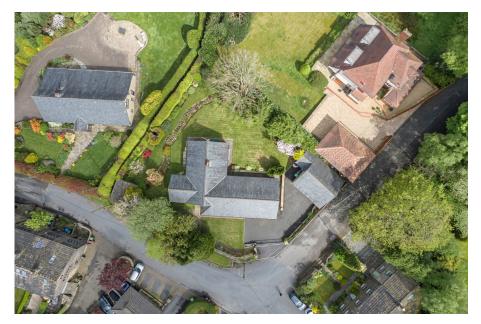

## WEST RIDING

SELLING HOMES

- Detached true bungalow
- Large boarded loft with scope to develop
- Uninterrupted Saddleworth views
- Countryside walking routes on your doorstep
- Spacious reception spaces

- · Three double bedrooms
- Gated driveway & detached double garage
- Generous gardens to all sides
- No onward chain
- Energy rating D

Poised on the fringes of Greenfield in a desirable hamlet location is this detached three bedroom true bungalow. Rimmonside provides comfortable living accommodation over one floor with a quintessentially characterful snapshot of Saddleworth from the front aspect.