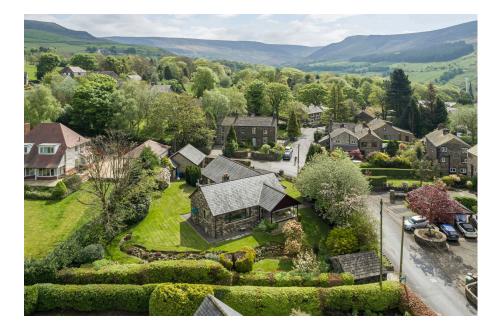

## WEST RIDING

SELLING HOMES

- Detached true bungalow
- Large boarded loft with scope to develop
- Uninterrupted Saddleworth views
- Countryside walking routes on your doorstep
- Spacious reception spaces

- · Three double bedrooms
- Gated driveway & detached double garage
- Generous gardens to all sides
- No onward chain
- Energy rating D

Poised on the fringes of Greenfield in a desirable hamlet location is this detached three bedroom true bungalow. Rimmonside provides comfortable living accommodation over one floor with a quintessentially characterful snapshot of Saddleworth from the front aspect.