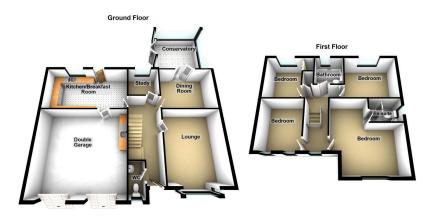

Occupying a large corner plot on a highly sought after development is this four bedroom detached home. Offers a substantial amount of living accommodation with further scope for extension. There are generously proportioned gardens to the front, side and rear.