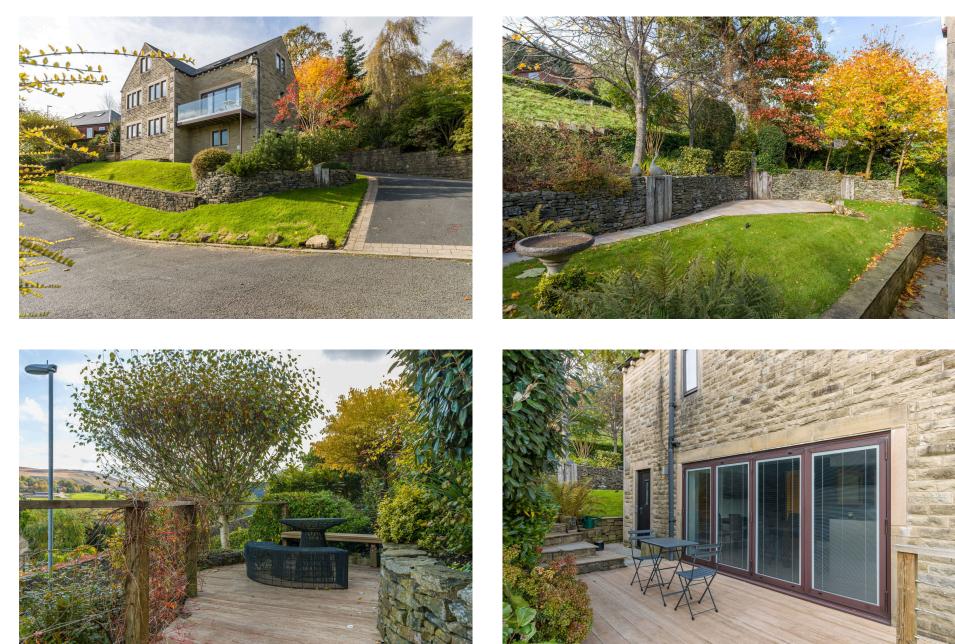

## **Marslands, Diggle, Saddleworth** £740,000

**▶** 4 **▶** 2 **№** 2

- Far Reaching Panoramic Views
- Beautiful Finish Throughout
- Four Bedrooms & Two Bath/ 
  Shower Rooms
  Charge Point
- Driveway Parking
- Bi-folding Doors From Kitchen To Patio
- Bi-folding Doors From Lounge To Balcony
- Well Kept Landscaped Gardens
- Walking Distance To Primary
  Countryside Walks From The
  & High Schools
  House

Within a small cul de sac of stone built executive detached homes with stunning panoramic views over Diggle village and countryside beyond. The commanding position gives the home a real stance within it's setting.