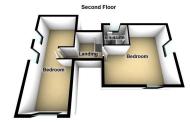

## **Marslands, Diggle, Saddleworth** £740,000

**▶** 4 **▶** 2 **№** 2

- Far Reaching Panoramic Views
- Beautiful Finish Throughout
- Four Bedrooms & Two Bath/ 
  Shower Rooms
  Charge Point
- Driveway Parking
- Bi-folding Doors From Kitchen To Patio
- Bi-folding Doors From Lounge To Balcony
- Well Kept Landscaped Gardens
- Walking Distance To Primary
  Countryside Walks From The
  & High Schools
  House