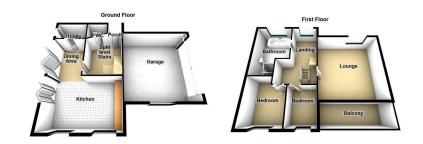

## **Marslands, Diggle, Saddleworth** £740,000

**▶** 4 **▶** 2 **№** 2

- Far Reaching Panoramic Views
- Beautiful Finish Throughout
- Four Bedrooms & Two Bath/ 
  Shower Rooms
  Charge Point
- Driveway Parking
- Bi-folding Doors From Kitchen To Patio
- Bi-folding Doors From Lounge To Balcony
- Well Kept Landscaped Gardens
- Walking Distance To Primary
  Countryside Walks From The
  & High Schools
  House