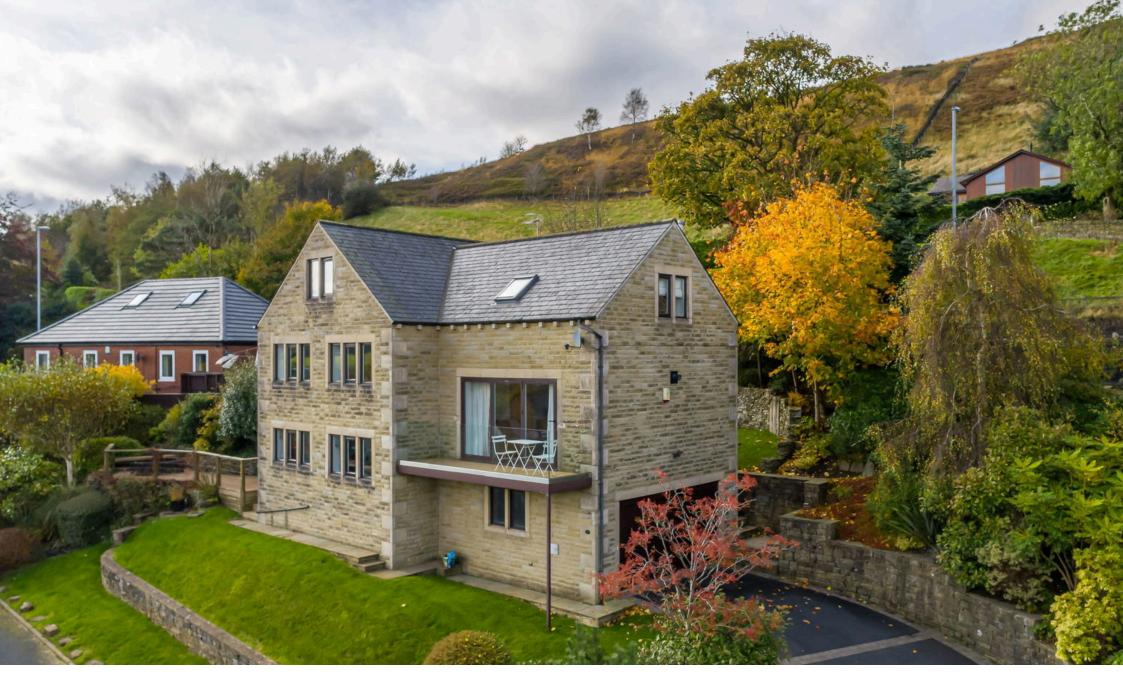

## **Marslands, Diggle, Saddleworth** £740,000

**▶** 4 **▶** 2 **№** 2

- Far Reaching Panoramic Views
- Beautiful Finish Throughout
- Four Bedrooms & Two Bath/ 
  Shower Rooms
  Charge Point
- Driveway Parking
- Bi-folding Doors From Kitchen To Patio
- Bi-folding Doors From Lounge To Balcony
- Well Kept Landscaped Gardens
- Walking Distance To Primary
  Countryside Walks From The
  & High Schools
  House

Within a small cul de sac of stone built executive detached homes with stunning panoramic views over Diggle village and countryside beyond. The commanding position gives the home a real stance within it's setting.