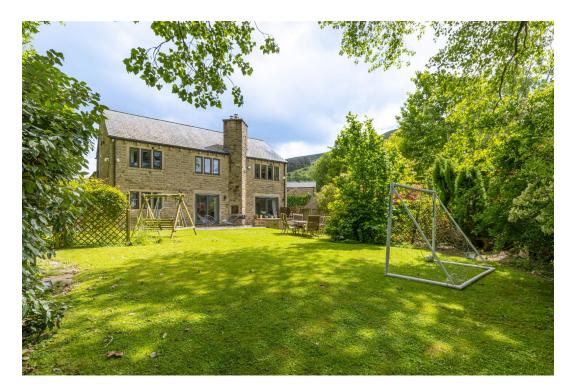

## Waterside, Greenfield, Saddleworth

This stone built 4/5 bedroom executive detached property is situated on a small gated development of just three properties in Greenfield on the edge of open countryside and with fantastic views to Dovestones reservoir to the front. Off road parking is by means of a block paved driveway for approximately three cars and a double garage with remote doors. The Poplars is an impressive sized home with ample living space for a growing family.