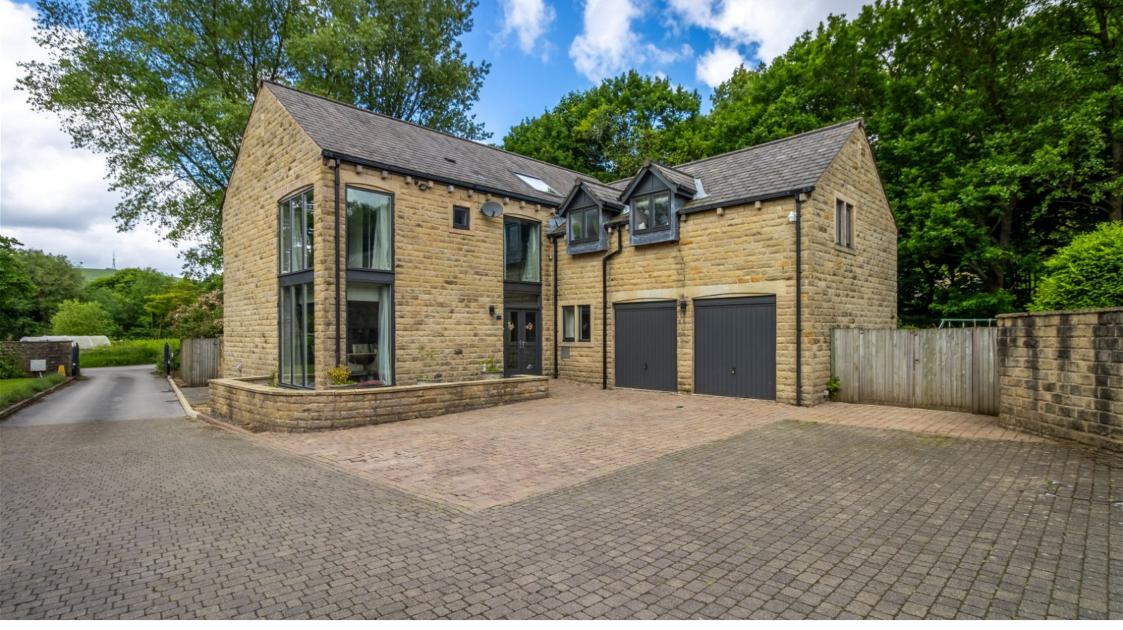

## Waterside, Greenfield, Saddleworth

This stone built 4/5 bedroom executive detached property is situated on a small gated development of just three properties in Greenfield on the edge of open countryside and with fantastic views to Dovestones reservoir to the front. Off road parking is by means of a block paved driveway for approximately three cars and a double garage with remote doors. The Poplars is an impressive sized home with ample living space for a growing family.