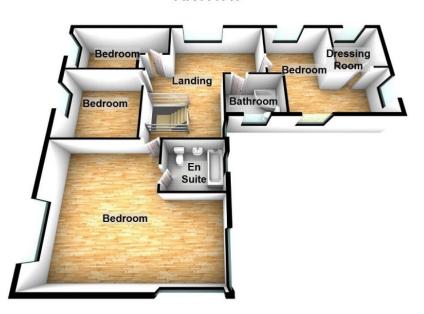

Waterside, Greenfield, Saddleworth

£795,000



ALL. TOGETHER. BETTER. www.kirkham-property.co.uk

## Waterside, Greenfield, Saddleworth

This stone built 4/5 bedroom executive detached property is situated on a small gated development of just three properties in Greenfield on the edge of open countryside and with fantastic views to Dovestones reservoir to the front. Off road parking is by means of a block paved driveway for approximately three cars and a double garage with remote doors. The Poplars is an impressive sized home with ample living space for a growing family.































## **Ground Floor**



**First Floor** 



## Uppermill Office

35 High Street Uppermill, Saddleworth OL3 6HS Monday – Friday. 9am – 5pm Saturday. 10am – 3 pm uppermill@kirkham-property.co.uk t: 01457 810 076 f: 01457 810 222 Out of hours telephone service Monday – Thursday 8:30am – 7pm Friday – 8:30am – 5pm Saturday – Sunday 10am – 3pm