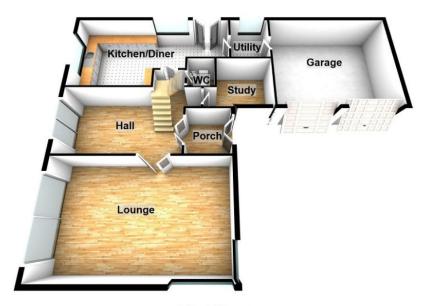

Waterside, Greenfield, Saddleworth

£795,000



ALL. TOGETHER. BETTER. www.kirkham-property.co.uk

## Waterside, Greenfield, Saddleworth

This stone built 4/5 bedroom executive detached property is situated on a small gated development of just three properties in Greenfield on the edge of open countryside and with fantastic views to Dovestones reservoir to the front. Off road parking is by means of a block paved driveway for approximately three cars and a double garage with remote doors. The Poplars is an impressive sized home with ample living space for a growing family.































## **Ground Floor**



**First Floor** 



## Uppermill Office

35 High Street Uppermill, Saddleworth OL3 6HS Monday – Friday. 9am – 5pm Saturday. 10am – 3 pm uppermill@kirkham-property.co.uk t: 01457 810 076 f: 01457 810 222 Out of hours telephone service Monday – Thursday 8:30am – 7pm Friday – 8:30am – 5pm Saturday – Sunday 10am – 3pm