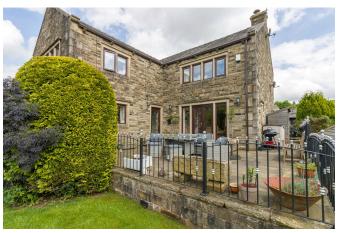

## Buckley Drive, Denshaw, Saddleworth

Situated in the popular Denshaw Vale conservation area is this beautiful executive detached property built from local natural stone. Superbly appointed throughout and individually designed this three storey property offers versatile accommodation over three floors and is ideally suited to the young and growing family. Offering over 2,600 square feet of living space comprising of a light and airy entrance hallway, cloak room, through lounge with french doors to garden, dining/sitting room and an extensive kitchen whilst to the first floor there are four good size bedrooms (master with en-suite) and a modern four piece family bathroom. There is further potential on the third floor with a large room that could be used for a number of purposes including making a fifth bedroom. Externally there is off road parking to the front with mature gardens to both sides and the rear with amazing views. This really is a must see property ready for the next family to call home.