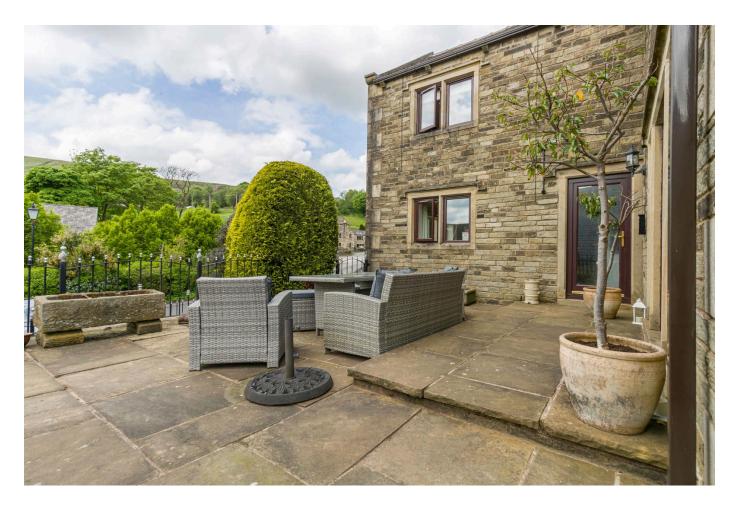

## Buckley Drive, Denshaw, Saddleworth

Situated in the popular Denshaw Vale conservation area is this beautiful executive detached property built from local natural stone. Superbly appointed throughout and individually designed this three storey property offers versatile accommodation over three floors and is ideally suited to the young and growing family. Offering over 2,600 square feet of living space comprising of a light and airy entrance hallway, cloak room, through lounge with french doors to garden, dining/sitting room and an extensive kitchen whilst to the first floor there are four good size bedrooms (master with en-suite) and a modern four piece family bathroom. There is further potential on the third floor with a large room that could be used for a number of purposes including making a fifth bedroom. Externally there is off road parking to the front with mature gardens to both sides and the rear with amazing views. This really is a must see property ready for the next family to call home.