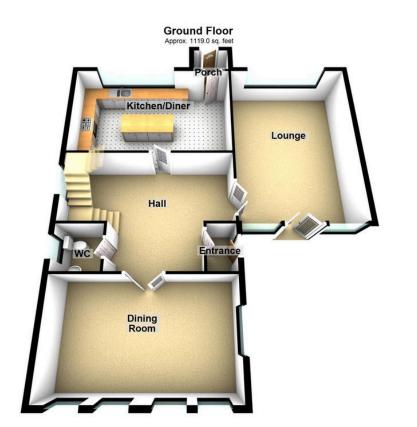

## Buckley Drive, Denshaw, Saddleworth

Situated in the popular Denshaw Vale conservation area is this beautiful executive detached property built from local natural stone. Superbly appointed throughout and individually designed this three storey property offers versatile accommodation over three floors and is ideally suited to the young and growing family. Offering over 2,600 square feet of living space comprising of a light and airy entrance hallway, cloak room, through lounge with french doors to garden, dining/sitting room and an extensive kitchen whilst to the first floor there are four good size bedrooms (master with en-suite) and a modern four piece family bathroom. There is further potential on the third floor with a large room that could be used for a number of purposes including making a fifth bedroom. Externally there is off road parking to the front with mature gardens to both sides and the rear with amazing views. This really is a must see property ready for the next family to call home.

Total area: approx. 2630.5 sq. feet