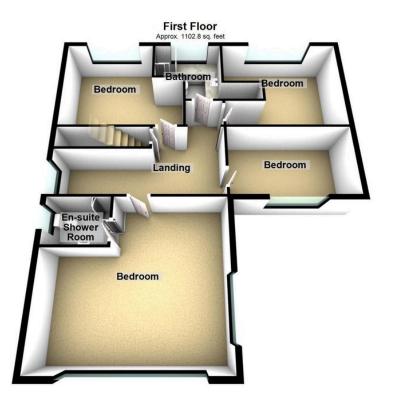

## Buckley Drive, Denshaw, Saddleworth

Situated in the popular Denshaw Vale conservation area is this beautiful executive detached property built from local natural stone. Superbly appointed throughout and individually designed this three storey property offers versatile accommodation over three floors and is ideally suited to the young and growing family. Offering over 2,600 square feet of living space comprising of a light and airy entrance hallway, cloak room, through lounge with french doors to garden, dining/sitting room and an extensive kitchen whilst to the first floor there are four good size bedrooms (master with en-suite) and a modern four piece family bathroom. There is further potential on the third floor with a large room that could be used for a number of purposes including making a fifth bedroom. Externally there is off road parking to the front with mature gardens to both sides and the rear with amazing views. This really is a must see property ready for the next family to call home.

Total area: approx. 2630.5 sq. feet