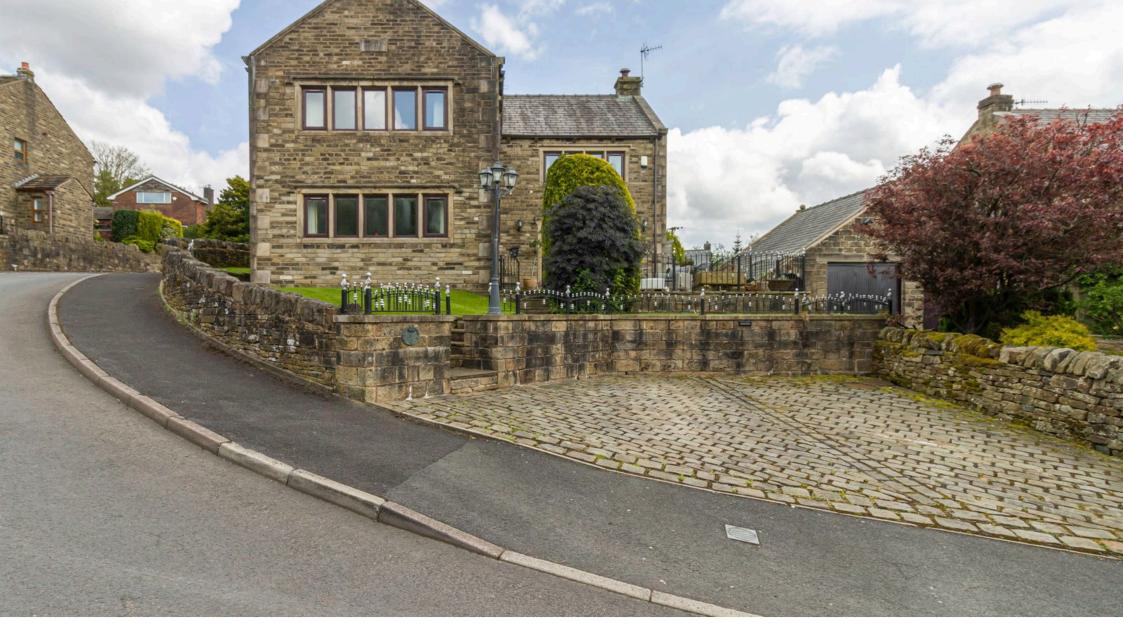

## Buckley Drive, Denshaw, Saddleworth

Situated in the popular Denshaw Vale conservation area is this beautiful executive detached property built from local natural stone. Superbly appointed throughout and individually designed this three storey property offers versatile accommodation over three floors and is ideally suited to the young and growing family. Offering over 2,600 square feet of living space comprising of a light and airy entrance hallway, cloak room, through lounge with french doors to garden, dining/sitting room and an extensive kitchen whilst to the first floor there are four good size bedrooms (master with en-suite) and a modern four piece family bathroom. There is further potential on the third floor with a large room that could be used for a number of purposes including making a fifth bedroom. Externally there is off road parking to the front with mature gardens to both sides and the rear with amazing views. This really is a must see property ready for the next family to call home.