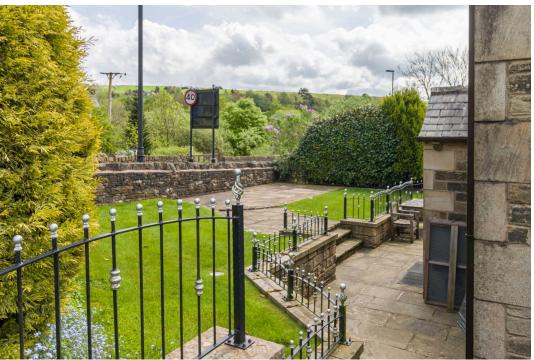

## Buckley Drive, Denshaw, Saddleworth

Situated in the popular Denshaw Vale conservation area is this beautiful executive detached property built from local natural stone. Superbly appointed throughout and individually designed this three storey property offers versatile accommodation over three floors and is ideally suited to the young and growing family. Offering over 2,600 square feet of living space comprising of a light and airy entrance hallway, cloak room, through lounge with french doors to garden, dining/sitting room and an extensive kitchen whilst to the first floor there are four good size bedrooms (master with en-suite) and a modern four piece family bathroom. There is further potential on the third floor with a large room that could be used for a number of purposes including making a fifth bedroom. Externally there is off road parking to the front with mature gardens to both sides and the rear with amazing views. This really is a must see property ready for the next family to call home.