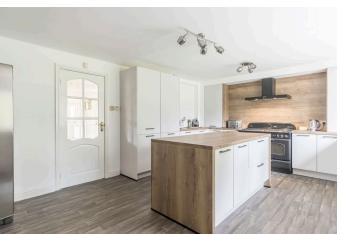

## Buckley Drive, Denshaw, Saddleworth

Situated in the popular Denshaw Vale conservation area is this beautiful executive detached property built from local natural stone. Superbly appointed throughout and individually designed this three storey property offers versatile accommodation over three floors and is ideally suited to the young and growing family. Offering over 2,600 square feet of living space comprising of a light and airy entrance hallway, cloak room, through lounge with french doors to garden, dining/sitting room and an extensive kitchen whilst to the first floor there are four good size bedrooms (master with en-suite) and a modern four piece family bathroom. There is further potential on the third floor with a large room that could be used for a number of purposes including making a fifth bedroom. Externally there is off road parking to the front with mature gardens to both sides and the rear with amazing views. This really is a must see property ready for the next family to call home.