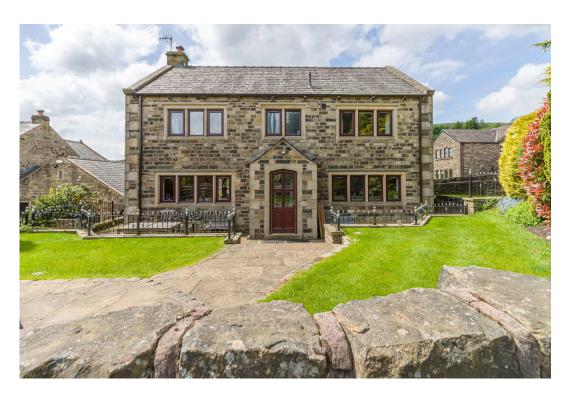

## Buckley Drive, Denshaw, Saddleworth

Situated in the popular Denshaw Vale conservation area is this beautiful executive detached property built from local natural stone. Superbly appointed throughout and individually designed this three storey property offers versatile accommodation over three floors and is ideally suited to the young and growing family. Offering over 2,600 square feet of living space comprising of a light and airy entrance hallway, cloak room, through lounge with french doors to garden, dining/sitting room and an extensive kitchen whilst to the first floor there are four good size bedrooms (master with en-suite) and a modern four piece family bathroom. There is further potential on the third floor with a large room that could be used for a number of purposes including making a fifth bedroom. Externally there is off road parking to the front with mature gardens to both sides and the rear with amazing views. This really is a must see property ready for the next family to call home.