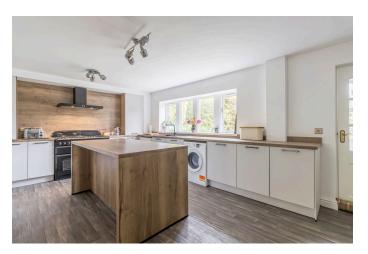

## Buckley Drive, Denshaw, Saddleworth

Situated in the popular Denshaw Vale conservation area is this beautiful executive detached property built from local natural stone. Superbly appointed throughout and individually designed this three storey property offers versatile accommodation over three floors and is ideally suited to the young and growing family. Offering over 2,600 square feet of living space comprising of a light and airy entrance hallway, cloak room, through lounge with french doors to garden, dining/sitting room and an extensive kitchen whilst to the first floor there are four good size bedrooms (master with en-suite) and a modern four piece family bathroom. There is further potential on the third floor with a large room that could be used for a number of purposes including making a fifth bedroom. Externally there is off road parking to the front with mature gardens to both sides and the rear with amazing views. This really is a must see property ready for the next family to call home.