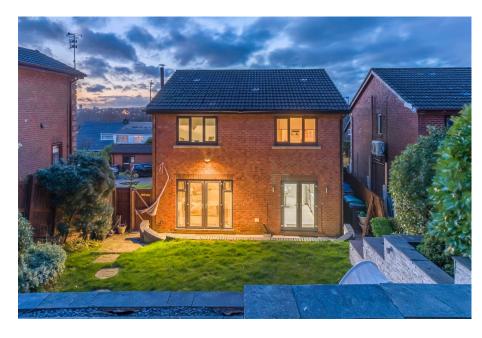

ALL. TOGETHER. BETTER. www.kirkham-property.co.uk

£400,000

- Large detached home
- Four bedrooms (one En-Suite)
- Two reception rooms
- Off street parking for four cars
- Well landscaped garden with south-easterly aspect
  Short walk to St. Agnes Primary School
- Modern kitchen with Neff appliances
- Energy rating C

Total area: approx. 115.3 sq. metres (1241.6 sq. feet)

Superbly presented to the market is this well proportioned detached home. This home is located on the fringes of Lees village on a quiet residential cul-de-sac with no through traffic. Open countryside is on your doorstep and this home is perfect for the growing family.