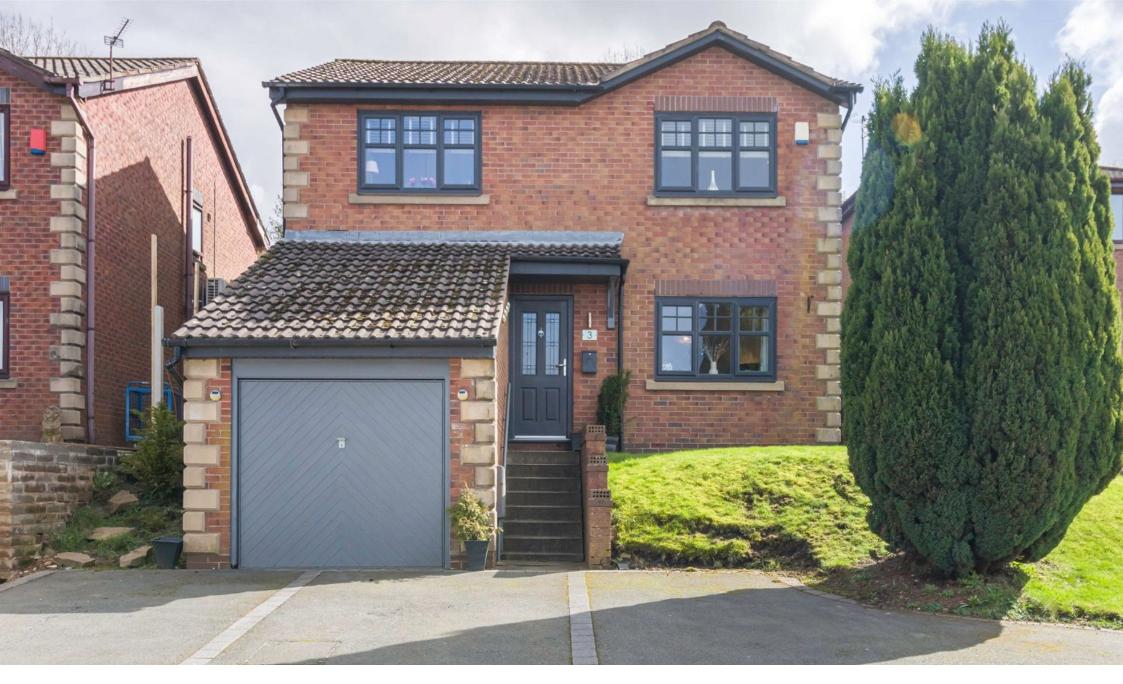

ALL. TOGETHER. BETTER. www.kirkham-property.co.uk

£400,000

- Large detached home
- Four bedrooms (one En-Suite)
- Two reception rooms
- Off street parking for four cars
- Well landscaped garden with south-easterly aspect
  Short walk to St. Agnes Primary School
- Modern kitchen with Neff appliances
- Energy rating C

Total area: approx. 115.3 sq. metres (1241.6 sq. feet)

Superbly presented to the market is this well proportioned detached home. This home is located on the fringes of Lees village on a quiet residential cul-de-sac with no through traffic. Open countryside is on your doorstep and this home is perfect for the growing family.