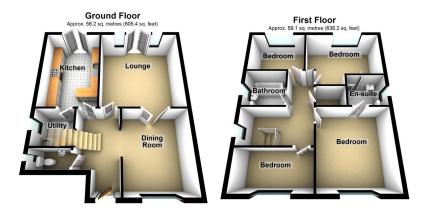

Total area: approx. 115.3 sq. metres (1241.6 sq. feet)

Superbly presented to the market is this well proportioned detached home. This home is located on the fringes of Lees village on a quiet residential cul-de-sac with no through traffic. Open countryside is on your doorstep and this home is perfect for the growing family.