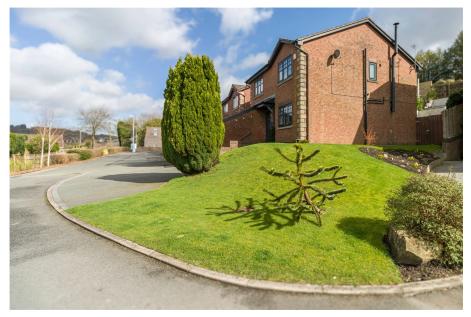

Total area: approx. 115.3 sq. metres (1241.6 sq. feet)

Superbly presented to the market is this well proportioned detached home. This home is located on the fringes of Lees village on a quiet residential cul-de-sac with no through traffic. Open countryside is on your doorstep and this home is perfect for the growing family.