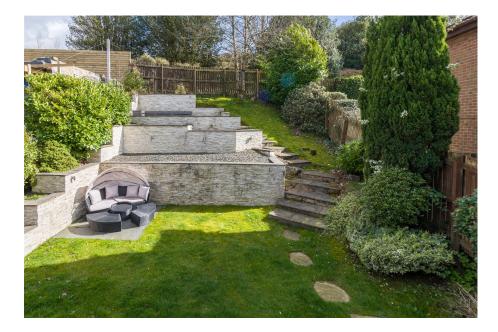

ALL. TOGETHER. BETTER. www.kirkham-property.co.uk

£400,000

- Large detached home
- Four bedrooms (one En-Suite)
- Two reception rooms
- Off street parking for four cars
- Well landscaped garden with south-easterly aspect
  Short walk to St. Agnes Primary School
- Modern kitchen with Neff appliances
- Energy rating C

Total area: approx. 115.3 sq. metres (1241.6 sq. feet)

Superbly presented to the market is this well proportioned detached home. This home is located on the fringes of Lees village on a quiet residential cul-de-sac with no through traffic. Open countryside is on your doorstep and this home is perfect for the growing family.