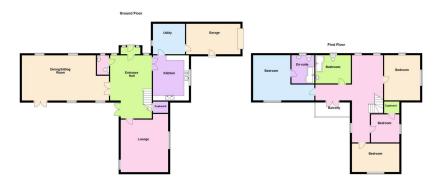

Total area: approx. 249.5 sq. metres (2685.9 sq. feet)

Presented to the market in pristine condition is this extensive detached residence. Lowercroft offers well balanced living accommodation to the ground floor level with two large reception rooms and four bedrooms to the first floor level. Tucked away in a secluded location with sizable wraparound gardens and off street parking for a minimum of six cars.