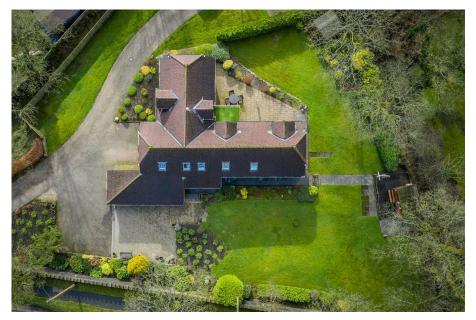

Total area: approx. 249.5 sq. metres (2685.9 sq. feet)

Presented to the market in pristine condition is this extensive detached residence. Lowercroft offers well balanced living accommodation to the ground floor level with two large reception rooms and four bedrooms to the first floor level. Tucked away in a secluded location with sizable wraparound gardens and off street parking for a minimum of six cars.