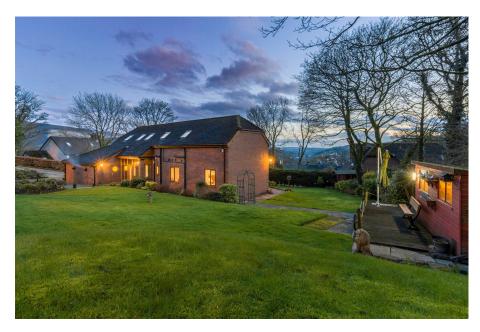

ALL. TOGETHER. BETTER. www.kirkham-property.co.uk

- Large secluded detached
- Four double bedrooms (one En-Suite)
- Two large reception rooms
- Great size gardens
- Modern fitted kitchen with Rangemaster cooker
- Fantastic views towards Mossley
- Stunning private position
- Energy rating C

Total area: approx. 249.5 sq. metres (2685.9 sq. feet)

Presented to the market in pristine condition is this extensive detached residence. Lowercroft offers well balanced living accommodation to the ground floor level with two large reception rooms and four bedrooms to the first floor level. Tucked away in a secluded location with sizable wraparound gardens and off street parking for a minimum of six cars.