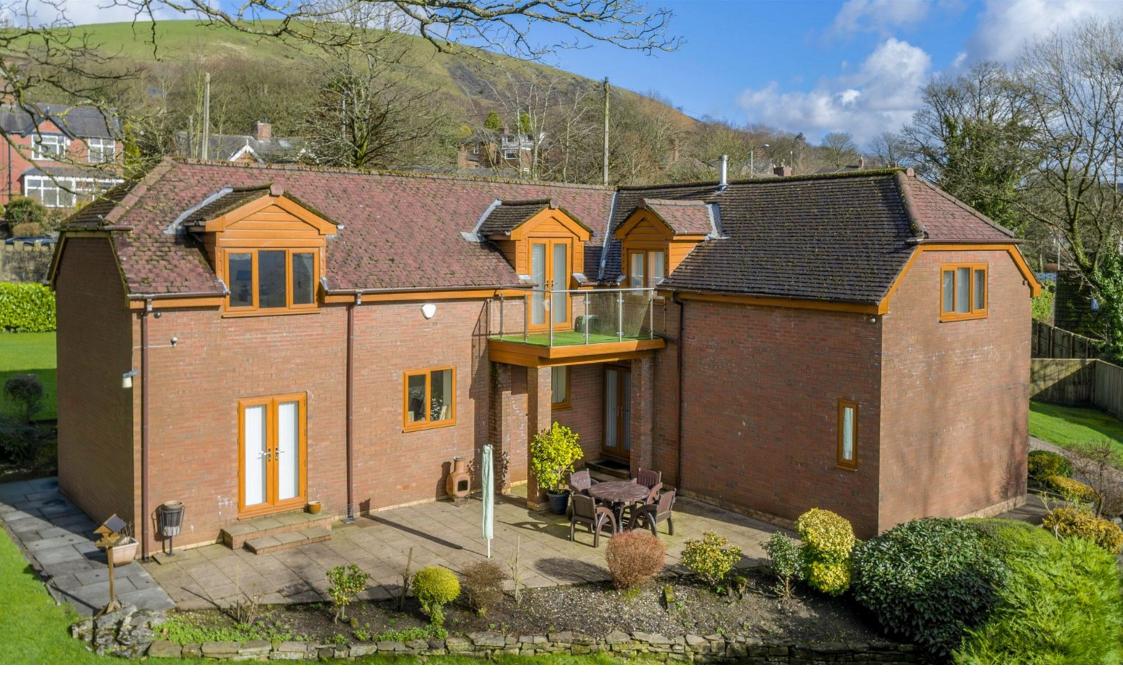

ALL. TOGETHER. BETTER. www.kirkham-property.co.uk

- Large secluded detached
- Four double bedrooms (one En-Suite)
- Two large reception rooms
- Great size gardens
- Modern fitted kitchen with Rangemaster cooker
- Fantastic views towards Mossley
- Stunning private position
- Energy rating C

Total area: approx. 249.5 sq. metres (2685.9 sq. feet)

Presented to the market in pristine condition is this extensive detached residence. Lowercroft offers well balanced living accommodation to the ground floor level with two large reception rooms and four bedrooms to the first floor level. Tucked away in a secluded location with sizable wraparound gardens and off street parking for a minimum of six cars.