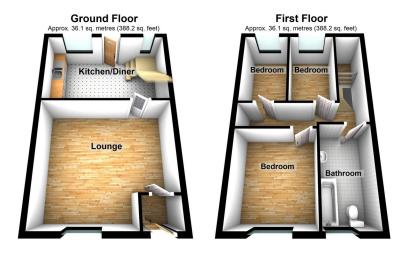

ALL. TOGETHER. BETTER. www.kirkham-property.co.uk















 Stone Terrace Property • Three Bedrooms

Communal Rear Yard

• Central Village Location

Useful Storage/Study Room
Primary & Secondary School Nearby

Ideal First Purchase

• Energy Rating C









Located in central Diggle village is this stone terrace property. Well presented to the market and making the ideal first home in one of Saddleworth's most popular villages, this home is within easy walking distance of both Diggle Primary School and Saddleworth Secondary School.



Total area: approx. 72.1 sq. metres (776.3 sq. feet)



## Uppermill Office

35 High Street Uppermill, Saddleworth OL3 6HS Monday – Friday. 9am – 5pm Saturday. 10am – 3 pm uppermill@kirkham-property.co.uk t: 01457 810 076 f: 01457 810 222 Out of hours telephone service Monday – Thursday 8:30am – 7pm Friday – 8:30am – 5pm Saturday – Sunday 10am – 3pm