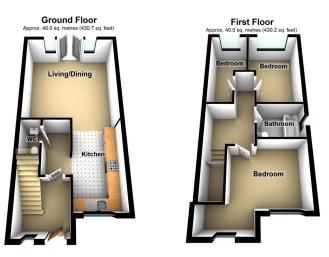

to the ground floor with three fitted bedrooms to the first floor.

Total area: approx. 80.0 sq. metres (860.9 sq. feet)

**Energy Efficiency Rating** Current Potential Very energy efficient - lower running costs 96 (92 plus) 🛕 (81-91) в (69-80)(55-68)(39-54)F (21 - 38)G Not energy efficient - higher running costs **EU Directive England & Wales** 2002/91/EC