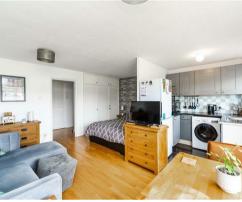

A solid timber door leads to the entrance hallway with a spacious built-in storage cupboard housing the hot water tank. There is a spacious studio room with defined bedroom, sitting and dining reception areas. The double bedroom area has a range of built-in wardrobes with cupboard space above. The sitting and dining areas enjoy attractive views via a large, double-glazed window. Open plan access leads to the kitchen with a range of modern fitted units with under unit lighting, roll top worksurfaces and a double-glazed window. There is space for microwave, air fryer and fridge freezer and space and plumbing for a washing machine. The bathroom and W.C have a modern fitted white suite with a bath with a wall mounted shower attachment. There is a vanity sink unit, part tiled walls, tiled flooring, and an