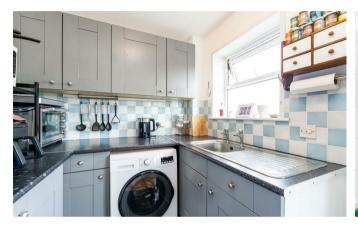

A solid timber door leads to the entrance hallway with a spacious built-in storage cupboard housing the hot water tank. There is a spacious studio room with defined bedroom, sitting and dining reception areas. The double bedroom area has a range of built-in wardrobes with cupboard space above. The sitting and dining areas enjoy attractive views via a large, double-glazed window. Open plan access leads to the kitchen with a range of modern fitted units with under unit lighting, roll top worksurfaces and a double-glazed window. There is space for microwave, air fryer and fridge freezer and space and plumbing for a washing machine. The bathroom and W.C have a modern fitted white suite with a bath with a wall mounted shower attachment. There is a vanity sink unit, part tiled walls, tiled flooring, and an