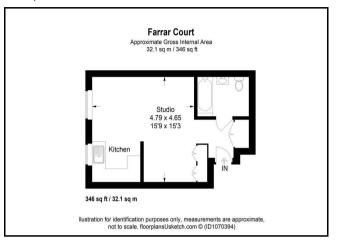

shing machine. The bathroom and W.C have a modern fitted white suite with a bath with a wall mounted shower attachment. There is a vanity sink unit, part tiled walls, tiled flooring, and an





These particulars, whilst believed to be accurate are set out as a general outline only for guidance and do not constitute any part of an offer or contract. Intending purchasers should not rely on them as statements of representation of fact, but must satisfy themselves by inspection or otherwise as to their accuracy. No person in this firms employment has the authority to make or give any representation or warranty in respect of the property.

103 High Street, Hampton Hill, TW12 1NJ Tel: 020 3946 6700 Email: hamptonhill@madisonbrook.com https://madisonbrook.com/

## Madison Brook

#### Floorplan



#### Area Map



### **Energy Efficiency Graph**