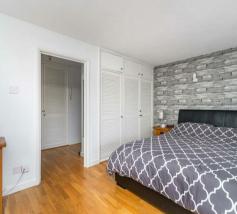

A solid timber door leads to the entrance hallway with a spacious built-in storage cupboard housing the hot water tank. There is a spacious studio room with defined bedroom, sitting and dining reception areas. The double bedroom area has a range of built-in wardrobes with cupboard space above. The sitting and dining areas enjoy attractive views via a large, double-glazed window. Open plan access leads to the kitchen with a range of modern fitted units with under unit lighting, roll top worksurfaces and a double-glazed window. There is space for microwave, air fryer and fridge freezer and space and plumbing for a washing machine. The bathroom and W.C have a modern fitted white suite with a bath with a wall mounted shower attachment. There is a vanity sink unit, part tiled walls, tiled flooring, and an