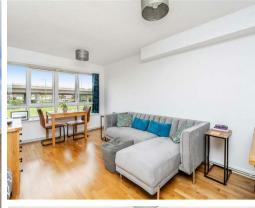

A solid timber door leads to the entrance hallway with a spacious built-in storage cupboard housing the hot water tank. There is a spacious studio room with defined bedroom, sitting and dining reception areas. The double bedroom area has a range of built-in wardrobes with cupboard space above. The sitting and dining areas enjoy attractive views via a large, double-glazed window. Open plan access leads to the kitchen with a range of modern fitted units with under unit lighting, roll top worksurfaces and a double-glazed window. There is space for microwave, air fryer and fridge freezer and space and plumbing for a washing machine. The bathroom and W.C have a modern fitted white suite with a bath with a wall mounted shower attachment. There is a vanity sink unit, part tiled walls, tiled flooring, and an