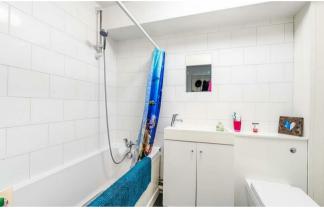

A solid timber door leads to the entrance hallway with a spacious built-in storage cupboard housing the hot water tank. There is a spacious studio room with defined bedroom, sitting and dining reception areas. The double bedroom area has a range of built-in wardrobes with cupboard space above. The sitting and dining areas enjoy attractive views via a large, double-glazed window. Open plan access leads to the kitchen with a range of modern fitted units with under unit lighting, roll top worksurfaces and a double-glazed window. There is space for microwave, air fryer and fridge freezer and space and plumbing for a washing machine. The bathroom and W.C have a modern fitted white suite with a bath with a wall mounted shower attachment. There is a vanity sink unit, part tiled walls, tiled flooring, and an