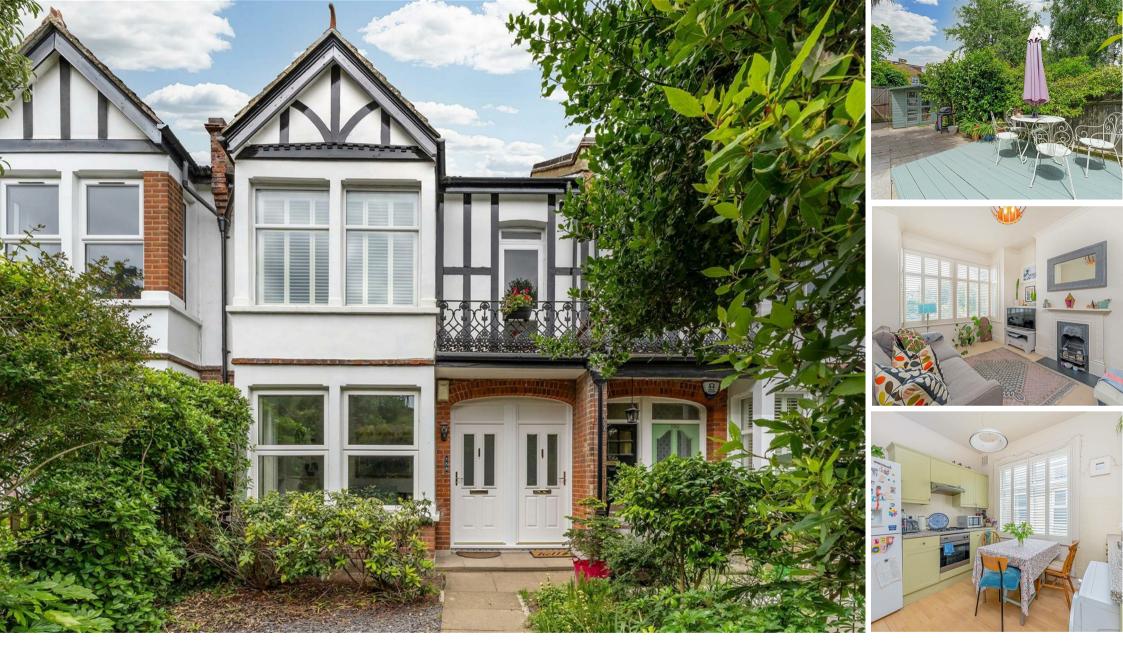

## Hampton Road, Twickenham TW2 5QR

A wonderful and beautifully presented Edwardian maisonette with two double bedrooms, a single bedroom and delightful front and rear gardens. Character features include high ceilings, cornicing, ceiling roses, fireplace and character skirting boards, and there is gas central heating and double-glazed windows with shutters. The property is leasehold and there is a very long lease with over 930 years unexpired. This location gives good access to sought-after local schools, the River Thames, and the green spaces of Twickenham Green and Fortescue Play Area. Strawberry Hill and Fulwell railway stations, local bus services, amenities, and the shops, cafes, bars, and restaurants of Twickenham town centre are all close by.