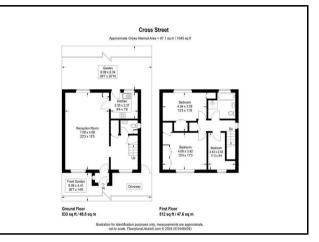

A double-glazed entrance porch has space for coats storage. The through reception room has ample space for separate sitting and dining areas. There is a built-in understairs storage cupboard, and two further built-in storage cupboards. The garden facing kitchen has a range of fitted units with space for oven, washing machine and fridge, and there is a double-glazed window and double-glazed door to the garden. There is a ground floor cloakroom W.C with a sink unit, double-glazed frosted window, and a boiler cupboard which houses the gas central heating boiler.