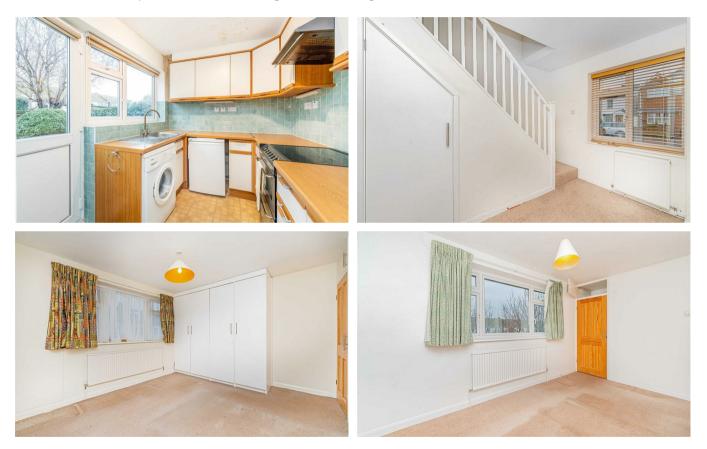

A double-glazed entrance porch has space for coats storage. The through reception room has ample space for separate sitting and dining areas. There is a built-in understairs storage cupboard, and two further built-in storage cupboards. The garden facing kitchen has a range of fitted units with space for oven, washing machine and fridge, and there is a double-glazed window and double-glazed door to the garden. There is a ground floor cloakroom W.C with a sink unit, double-glazed frosted window, and a boiler cupboard which houses the gas central heating boiler.