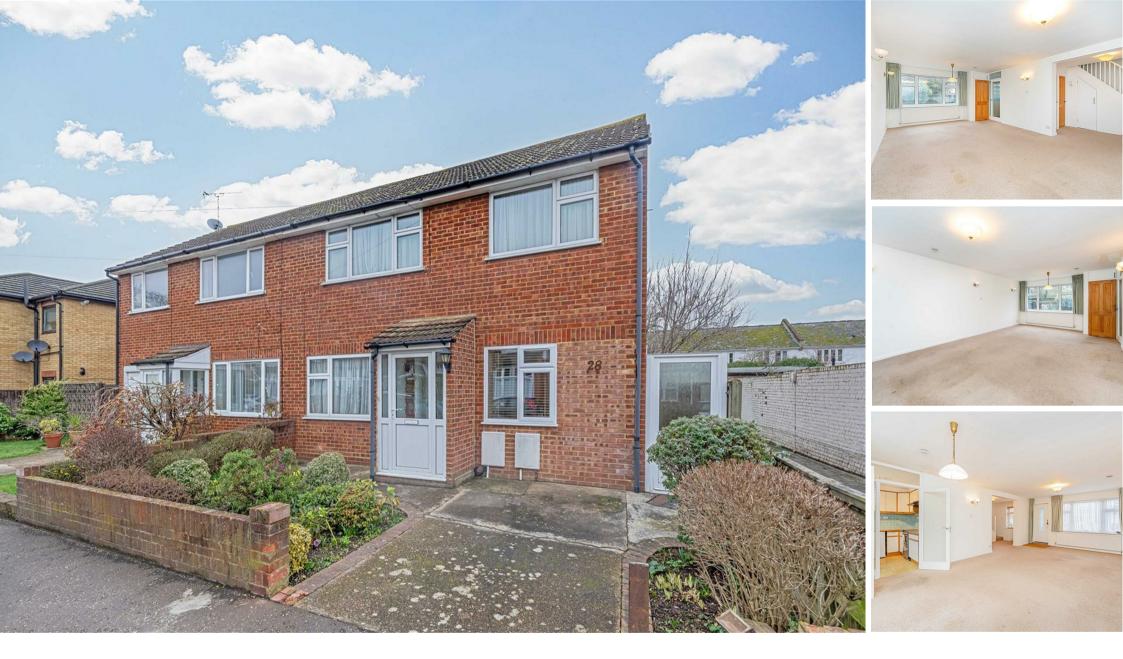

## Cross Street, Hampton Hill TW12 1RT

A semi-detached modern family house with three bedrooms, good potential to improve, and offered for sale with no chain. The property is located in the heart of Hampton Hill and gives good access to sought-after local schools and amenities. Royal Bushy Park and the shops, cafés, bars, and restaurants of the High Street are all moments away. Hampton open air swimming pool, local bus services, and Fulwell railway station are all close by.

A double-glazed entrance porch has space for coats storage. The through reception room has ample space for separate sitting and dining areas. There is a built-in understairs storage cupboard, and two further built-in storage cupboards. The garden facing kitchen has a range of fitted units with space for oven, washing machine and fridge, and there is a double-glazed window and double-glazed door to the garden. There is a ground floor cloakroom W.C with a sink unit, double-glazed frosted window, and a boiler cupboard which houses the gas central heating boiler.