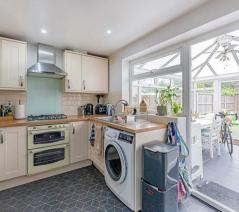

An entrance porch has a double-glazed frosted front door with double-glazed frosted window to side, space for coats storage and a built-in storage cupboard. There is a through reception room with a large, double-glazed window, study and sitting reception areas and a built-in understairs storage cupboard. The kitchen has a range of modern fitted units with roll top work surfaces and a sink unit with a filtered water tap. There is an integrated double oven, four ring gas hob and an extractor fan with glass splashback. There is space and plumbing for a washer dryer and dishwasher and space for an upright fridge-freezer. A double-glazed door leads to the conservatory and there is a double-glazed window. The extended and brick-built conservatory is being used as a dining reception room. Light floods in through double-glazed windows and double-glazed French style doors to the garden. The water softener is located here and there is a radiator and tiled flooring.