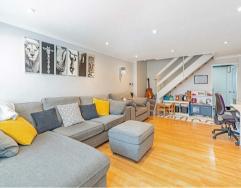

An entrance porch has a double-glazed frosted front door with double-glazed frosted window to side, space for coats storage and a built-in storage cupboard. There is a through reception room with a large, double-glazed window, study and sitting reception areas and a built-in understairs storage cupboard. The kitchen has a range of modern fitted units with roll top work surfaces and a sink unit with a filtered water tap. There is an integrated double oven, four ring gas hob and an extractor fan with glass splashback. There is space and plumbing for a washer dryer and dishwasher and space for an upright fridge-freezer. A double-glazed door leads to the conservatory and there is a double-glazed window. The extended and brick-built conservatory is being used as a dining reception room. Light floods in through double-glazed windows and double-glazed French style doors to the garden. The water softener is located here and there is a radiator and tiled flooring.