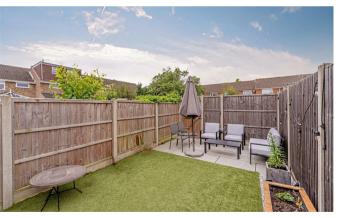

# Browning Close, Hampton TW12 1EN

A beautifully presented modern family house with two double bedrooms, extended conservatory / dining reception room, and lovely west facing private rear garden. The property is tucked away in a quiet cul-de-sac and this location gives good access to sought-after local schools, green spaces, amenities, and bus services. The cafe's, bars, shops, and restaurants of Hampton Village with its railway station and Waitrose Supermarket, are all close by.

An entrance porch has a double-glazed frosted front door with double-glazed frosted window to side, space for coats storage and a built-in storage cupboard. There is a through reception room with a large, double-glazed window, study and sitting reception areas and a built-in understairs storage cupboard. The kitchen has a range of modern fitted units with roll top work surfaces and a sink unit with a filtered water tap. There is an integrated double oven, four ring gas hob and an extractor fan with glass splashback. There is space and plumbing for a washer dryer and dishwasher and space for an upright fridge-freezer. A double-glazed door leads to the conservatory and there is a double-glazed window. The extended and brick-built conservatory is being used as a dining reception room. Light floods in through double-glazed windows and double-glazed French style doors to the garden. The water softener is located here and there is a radiator and tiled flooring.