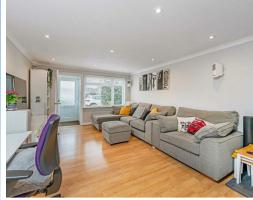

An entrance porch has a double-glazed frosted front door with double-glazed frosted window to side, space for coats storage and a built-in storage cupboard. There is a through reception room with a large, double-glazed window, study and sitting reception areas and a built-in understairs storage cupboard. The kitchen has a range of modern fitted units with roll top work surfaces and a sink unit with a filtered water tap. There is an integrated double oven, four ring gas hob and an extractor fan with glass splashback. There is space and plumbing for a washer dryer and dishwasher and space for an upright fridge-freezer. A double-glazed door leads to the conservatory and there is a double-glazed window. The extended and brick-built conservatory is being used as a dining reception room. Light floods in through double-glazed windows and double-glazed French style doors to the garden. The water softener is located here and there is a radiator and tiled flooring.