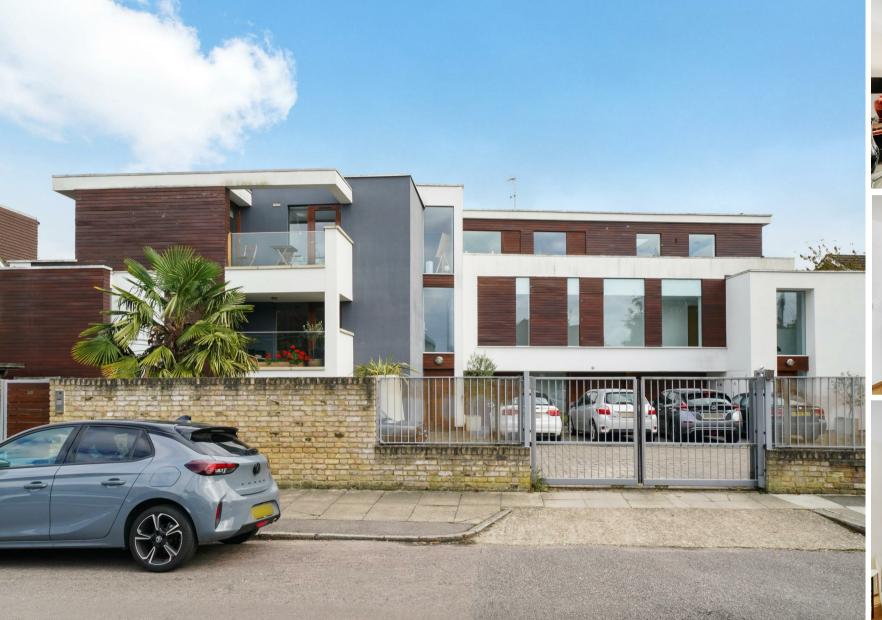

Cranmer Road
Hampton Hill, TW12 1DN

# Cranmer Road, Hampton Hill TW12 1DN

A beautifully presented ground floor modern apartment with two bedrooms, two bath / shower rooms and direct access to a private garden. Sought-after local schools, Hampton Hill High Street, Royal Bushy Park, Fulwell train station, local bus services, café's, bars, restaurants and Hampton open air swimming pool are all close by. The property owns a share of the freehold with over 980 years on the lease.

There are gated entrances with entry phone system and private parking space with electric charger. The private entrance opens into a hallway with doors to the second bedroom, shower room, a cupboard housing a new combi-boiler and the double reception room; this has ample space for sitting and dining areas. Light floods in through large windows and door opening to the landscaped garden. There is an open plan kitchen with a range of modern fitted units with integrated appliances and granite worktops. The master bedroom suite has windows to the garden and a fully tiled en-suite bathroom. Additional features include beautifully presented décor, wood flooring with individually controlled under floor heating, air conditioning and double glazing.