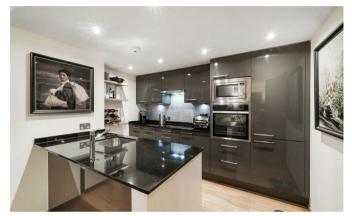

There are gated entrances with entry phone system and private parking space with electric charger. The private entrance opens into a hallway with doors to the second bedroom, shower room, a cupboard housing a new combi-boiler and the double reception room; this has ample space for sitting and dining areas. Light floods in through large windows and door opening to the landscaped garden. There is an open plan kitchen with a range of modern fitted units with integrated appliances and granite worktops. The master bedroom suite has windows to the garden and a fully tiled en-suite bathroom. Additional features include beautifully presented décor, wood flooring with individually controlled under floor heating, air conditioning and double glazing.