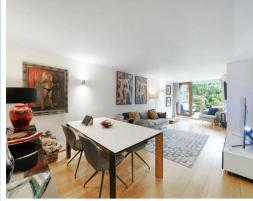

There are gated entrances with entry phone system and private parking space with electric charger. The private entrance opens into a hallway with doors to the second bedroom, shower room, a cupboard housing a new combi-boiler and the double reception room; this has ample space for sitting and dining areas. Light floods in through large windows and door opening to the landscaped garden. There is an open plan kitchen with a range of modern fitted units with integrated appliances and granite worktops. The master bedroom suite has windows to the garden and a fully tiled en-suite bathroom. Additional features include beautifully presented décor, wood flooring with individually controlled under floor heating, air conditioning and double glazing.