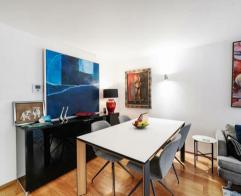

There are gated entrances with entry phone system and private parking space with electric charger. The private entrance opens into a hallway with doors to the second bedroom, shower room, a cupboard housing a new combi-boiler and the double reception room; this has ample space for sitting and dining areas. Light floods in through large windows and door opening to the landscaped garden. There is an open plan kitchen with a range of modern fitted units with integrated appliances and granite worktops. The master bedroom suite has windows to the garden and a fully tiled en-suite bathroom. Additional features include beautifully presented décor, wood flooring with individually controlled under floor heating, air conditioning and double glazing.