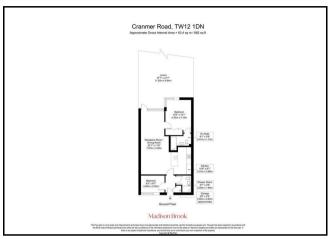

ly tiled en-suite bathroom. Additional features include beautifully presented décor, wood flooring with individually controlled under floor heating, air conditioning and double glazing.









These particulars, whilst believed to be accurate are set out as a general outline only for guidance and do not constitute any part of an offer or contract. Intending purchasers should not rely on them as statements of representation of fact, but must satisfy themselves by inspection or otherwise as to their accuracy. No person in this firms employment has the authority to make or give any representation or warranty in respect of the property.

103 High Street, Hampton Hill, TW12 1NJ Tel: 020 3946 6700 Email: hamptonhill@madisonbrook.com https://madisonbrook.com/

## Madison Brook

#### Floorplan



#### Area Map



### **Energy Efficiency Graph**