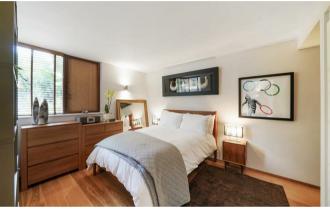

There are gated entrances with entry phone system and private parking space with electric charger. The private entrance opens into a hallway with doors to the second bedroom, shower room, a cupboard housing a new combi-boiler and the double reception room; this has ample space for sitting and dining areas. Light floods in through large windows and door opening to the landscaped garden. There is an open plan kitchen with a range of modern fitted units with integrated appliances and granite worktops. The master bedroom suite has windows to the garden and a fully tiled en-suite bathroom. Additional features include beautifully presented décor, wood flooring with individually controlled under floor heating, air conditioning and double glazing.