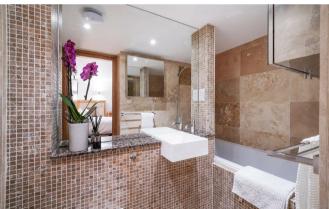

There are gated entrances with entry phone system and private parking space with electric charger. The private entrance opens into a hallway with doors to the second bedroom, shower room, a cupboard housing a new combi-boiler and the double reception room; this has ample space for sitting and dining areas. Light floods in through large windows and door opening to the landscaped garden. There is an open plan kitchen with a range of modern fitted units with integrated appliances and granite worktops. The master bedroom suite has windows to the garden and a fully tiled en-suite bathroom. Additional features include beautifully presented décor, wood flooring with individually controlled under floor heating, air conditioning and double glazing.