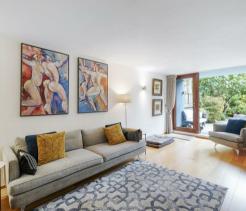

There are gated entrances with entry phone system and private parking space with electric charger. The private entrance opens into a hallway with doors to the second bedroom, shower room, a cupboard housing a new combi-boiler and the double reception room; this has ample space for sitting and dining areas. Light floods in through large windows and door opening to the landscaped garden. There is an open plan kitchen with a range of modern fitted units with integrated appliances and granite worktops. The master bedroom suite has windows to the garden and a fully tiled en-suite bathroom. Additional features include beautifully presented décor, wood flooring with individually controlled under floor heating, air conditioning and double glazing.