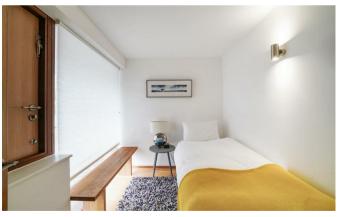

There are gated entrances with entry phone system and private parking space with electric charger. The private entrance opens into a hallway with doors to the second bedroom, shower room, a cupboard housing a new combi-boiler and the double reception room; this has ample space for sitting and dining areas. Light floods in through large windows and door opening to the landscaped garden. There is an open plan kitchen with a range of modern fitted units with integrated appliances and granite worktops. The master bedroom suite has windows to the garden and a fully tiled en-suite bathroom. Additional features include beautifully presented décor, wood flooring with individually controlled under floor heating, air conditioning and double glazing.