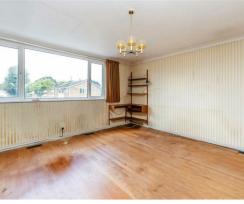

There is an entrance hallway with original parquet wood flooring, built-in under stairs storage cupboard and door to the garage. A further door leads to the kitchen dining room where there is a range of fitted kitchen units and space for appliances. There is ample space for a breakfast or dining table, boiler cupboard housing the boiler, double-glazed window and double-glazed sliding doors to the garden.