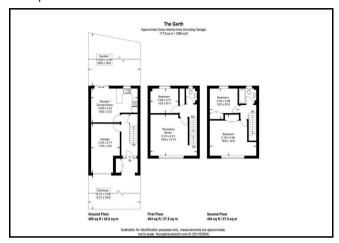

and space for appliances. There is ample space for a breakfast or dining table, boiler cupboard housing the boiler, double-glazed window and double-glazed sliding doors to the garden.









These particulars, whilst believed to be accurate are set out as a general outline only for guidance and do not constitute any part of an offer or contract. Intending purchasers should not rely on them as statements of representation of fact, but must satisfy themselves by inspection or otherwise as to their accuracy. No person in this firms employment has the authority to make or give any representation or warranty in respect of the property.

103 High Street, Hampton Hill, TW12 1NJ Tel: 020 3946 6700 Email: hamptonhill@madisonbrook.com https://madisonbrook.com/

# **Madison Brook**

## Floorplan



#### Area Map



### **Energy Efficiency Graph**