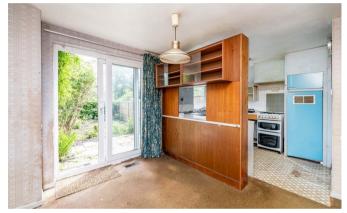

There is an entrance hallway with original parquet wood flooring, built-in under stairs storage cupboard and door to the garage. A further door leads to the kitchen dining room where there is a range of fitted kitchen units and space for appliances. There is ample space for a breakfast or dining table, boiler cupboard housing the boiler, double-glazed window and double-glazed sliding doors to the garden.