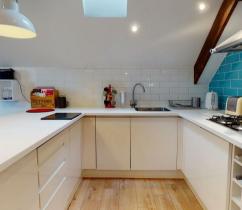

An entrance hallway has a built-in storage cupboard with hanging rail for cloaks storage, cupboard space above and a further built-in boiler cupboard. The combination boiler is modern fitted, and wall mounted. There is further cupboard space above, and doors lead to all rooms. The reception room is front aspect and has attractive views over Bushy Park. There is space for sitting and dining reception areas, Victorian style clothes airer, and shelving into the alcoves. Open plan access leads to the kitchen breakfast room with a stunning range of modern fitted units. An extensive range of integrated appliances include, oven, microwave, hob, extractor hood, fridge, freezer, dishwasher and washing machine. The well-planned kitchen has a breakfast bar area with USB sockets, space for bar stools, wine rack, pull out spice