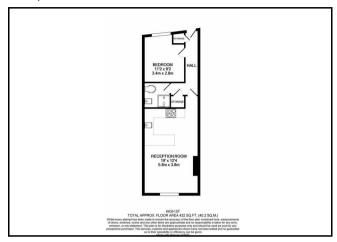

, hob, extractor hood, fridge, freezer, dishwasher and washing machine. The well-planned kitchen has a breakfast bar area with USB sockets, space for bar stools, wine rack, pull out spice







These particulars, whilst believed to be accurate are set out as a general outline only for guidance and do not constitute any part of an offer or contract. Intending purchasers should not rely on them as statements of representation of fact, but must satisfy themselves by inspection or otherwise as to their accuracy. No person in this firms employment has the authority to make or give any representation or warranty in respect of the property.

103 High Street, Hampton Hill, TW12 1NJ Tel: 020 3946 6700 Email: hamptonhill@madisonbrook.com https://madisonbrook.com/

## Madison Brook

#### Floorplan



#### Area Map



### **Energy Efficiency Graph**