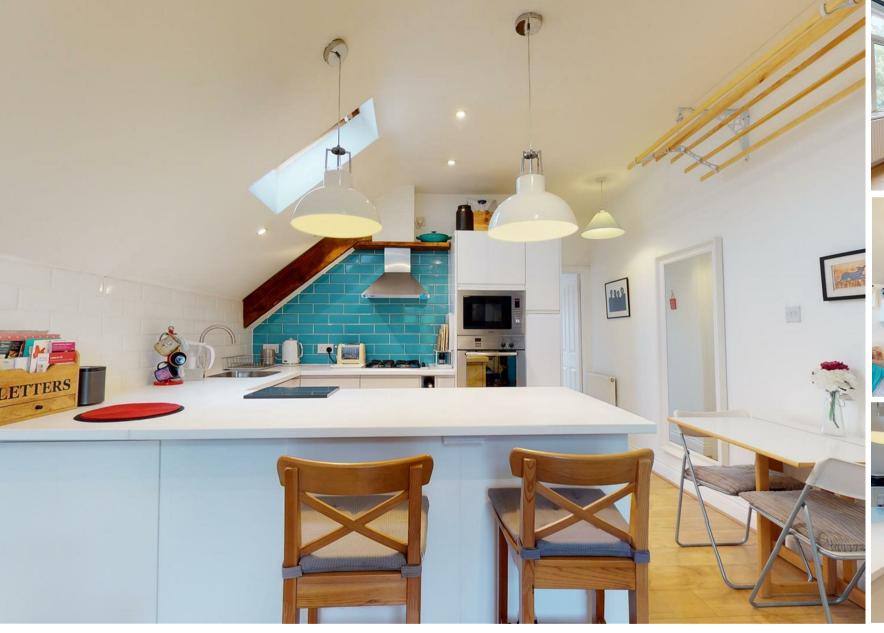

An entrance hallway has a built-in storage cupboard with hanging rail for cloaks storage, cupboard space above and a further built-in boiler cupboard. The combination boiler is modern fitted, and wall mounted. There is further cupboard space above, and doors lead to all rooms. The reception room is front aspect and has attractive views over Bushy Park. There is space for sitting and dining reception areas, Victorian style clothes airer, and shelving into the alcoves. Open plan access leads to the kitchen breakfast room with a stunning range of modern fitted units. An extensive range of integrated appliances include, oven, microwave, hob, extractor hood, fridge, freezer, dishwasher and washing machine. The well-planned kitchen has a breakfast bar area with USB sockets, space for bar stools, wine rack, pull out spice