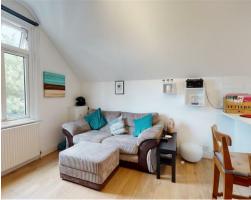

An entrance hallway has a built-in storage cupboard with hanging rail for cloaks storage, cupboard space above and a further built-in boiler cupboard. The combination boiler is modern fitted, and wall mounted. There is further cupboard space above, and doors lead to all rooms. The reception room is front aspect and has attractive views over Bushy Park. There is space for sitting and dining reception areas, Victorian style clothes airer, and shelving into the alcoves. Open plan access leads to the kitchen breakfast room with a stunning range of modern fitted units. An extensive range of integrated appliances include, oven, microwave, hob, extractor hood, fridge, freezer, dishwasher and washing machine. The well-planned kitchen has a breakfast bar area with USB sockets, space for bar stools, wine rack, pull out spice