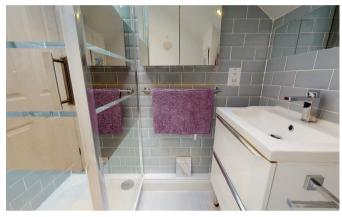

An entrance hallway has a built-in storage cupboard with hanging rail for cloaks storage, cupboard space above and a further built-in boiler cupboard. The combination boiler is modern fitted, and wall mounted. There is further cupboard space above, and doors lead to all rooms. The reception room is front aspect and has attractive views over Bushy Park. There is space for sitting and dining reception areas, Victorian style clothes airer, and shelving into the alcoves. Open plan access leads to the kitchen breakfast room with a stunning range of modern fitted units. An extensive range of integrated appliances include, oven, microwave, hob, extractor hood, fridge, freezer, dishwasher and washing machine. The well-planned kitchen has a breakfast bar area with USB sockets, space for bar stools, wine rack, pull out spice