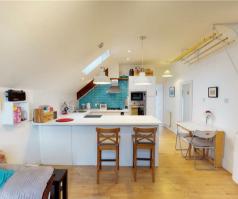

An entrance hallway has a built-in storage cupboard with hanging rail for cloaks storage, cupboard space above and a further built-in boiler cupboard. The combination boiler is modern fitted, and wall mounted. There is further cupboard space above, and doors lead to all rooms. The reception room is front aspect and has attractive views over Bushy Park. There is space for sitting and dining reception areas, Victorian style clothes airer, and shelving into the alcoves. Open plan access leads to the kitchen breakfast room with a stunning range of modern fitted units. An extensive range of integrated appliances include, oven, microwave, hob, extractor hood, fridge, freezer, dishwasher and washing machine. The well-planned kitchen has a breakfast bar area with USB sockets, space for bar stools, wine rack, pull out spice