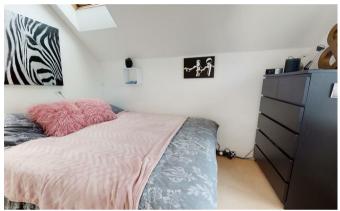

An entrance hallway has a built-in storage cupboard with hanging rail for cloaks storage, cupboard space above and a further built-in boiler cupboard. The combination boiler is modern fitted, and wall mounted. There is further cupboard space above, and doors lead to all rooms. The reception room is front aspect and has attractive views over Bushy Park. There is space for sitting and dining reception areas, Victorian style clothes airer, and shelving into the alcoves. Open plan access leads to the kitchen breakfast room with a stunning range of modern fitted units. An extensive range of integrated appliances include, oven, microwave, hob, extractor hood, fridge, freezer, dishwasher and washing machine. The well-planned kitchen has a breakfast bar area with USB sockets, space for bar stools, wine rack, pull out spice