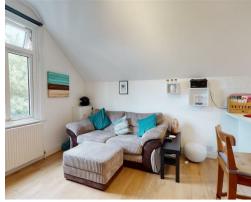

An entrance hallway has a built-in storage cupboard with hanging rail for cloaks storage, cupboard space above and a further built-in boiler cupboard. The combination boiler is modern fitted, and wall mounted. There is further cupboard space above, and doors lead to all rooms. The reception room is front aspect and has attractive views over Bushy Park. There is space for sitting and dining reception areas, Victorian style clothes airer, and shelving into the alcoves. Open plan access leads to the kitchen breakfast room with a stunning range of modern fitted units. An extensive range of integrated appliances include, oven, microwave, hob, extractor hood, fridge, freezer, dishwasher and washing machine. The well-planned kitchen has a breakfast bar area with USB sockets, space for bar stools, wine rack, pull out spice