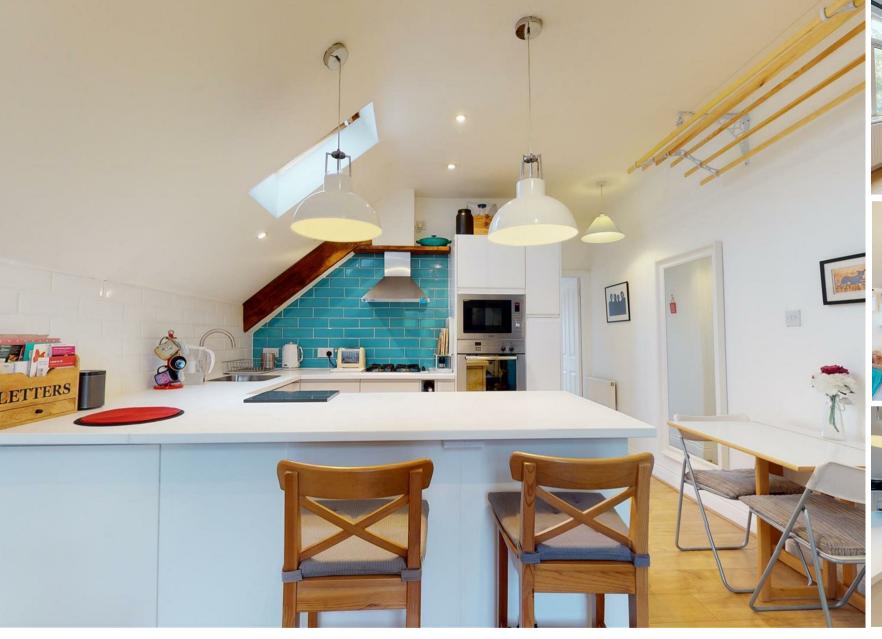

An entrance hallway has a built-in storage cupboard with hanging rail for cloaks storage, cupboard space above and a further built-in boiler cupboard. The combination boiler is modern fitted, and wall mounted. There is further cupboard space above, and doors lead to all rooms. The reception room is front aspect and has attractive views over Bushy Park. There is space for sitting and dining reception areas, Victorian style clothes airer, and shelving into the alcoves. Open plan access leads to the kitchen breakfast room with a stunning range of modern fitted units. An extensive range of integrated appliances include, oven, microwave, hob, extractor hood, fridge, freezer, dishwasher and washing machine. The well-planned kitchen has a breakfast bar area with USB sockets, space for bar stools, wine rack, pull out spice