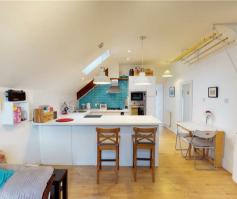

An entrance hallway has a built-in storage cupboard with hanging rail for cloaks storage, cupboard space above and a further built-in boiler cupboard. The combination boiler is modern fitted, and wall mounted. There is further cupboard space above, and doors lead to all rooms. The reception room is front aspect and has attractive views over Bushy Park. There is space for sitting and dining reception areas, Victorian style clothes airer, and shelving into the alcoves. Open plan access leads to the kitchen breakfast room with a stunning range of modern fitted units. An extensive range of integrated appliances include, oven, microwave, hob, extractor hood, fridge, freezer, dishwasher and washing machine. The well-planned kitchen has a breakfast bar area with USB sockets, space for bar stools, wine rack, pull out spice