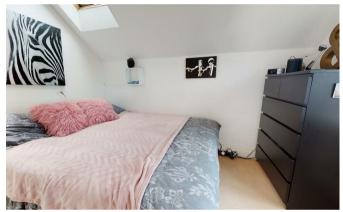

An entrance hallway has a built-in storage cupboard with hanging rail for cloaks storage, cupboard space above and a further built-in boiler cupboard. The combination boiler is modern fitted, and wall mounted. There is further cupboard space above, and doors lead to all rooms. The reception room is front aspect and has attractive views over Bushy Park. There is space for sitting and dining reception areas, Victorian style clothes airer, and shelving into the alcoves. Open plan access leads to the kitchen breakfast room with a stunning range of modern fitted units. An extensive range of integrated appliances include, oven, microwave, hob, extractor hood, fridge, freezer, dishwasher and washing machine. The well-planned kitchen has a breakfast bar area with USB sockets, space for bar stools, wine rack, pull out spice