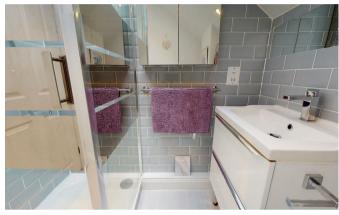

An entrance hallway has a built-in storage cupboard with hanging rail for cloaks storage, cupboard space above and a further built-in boiler cupboard. The combination boiler is modern fitted, and wall mounted. There is further cupboard space above, and doors lead to all rooms. The reception room is front aspect and has attractive views over Bushy Park. There is space for sitting and dining reception areas, Victorian style clothes airer, and shelving into the alcoves. Open plan access leads to the kitchen breakfast room with a stunning range of modern fitted units. An extensive range of integrated appliances include, oven, microwave, hob, extractor hood, fridge, freezer, dishwasher and washing machine. The well-planned kitchen has a breakfast bar area with USB sockets, space for bar stools, wine rack, pull out spice