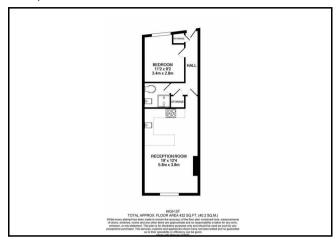

, hob, extractor hood, fridge, freezer, dishwasher and washing machine. The well-planned kitchen has a breakfast bar area with USB sockets, space for bar stools, wine rack, pull out spice







These particulars, whilst believed to be accurate are set out as a general outline only for guidance and do not constitute any part of an offer or contract. Intending purchasers should not rely on them as statements of representation of fact, but must satisfy themselves by inspection or otherwise as to their accuracy. No person in this firms employment has the authority to make or give any representation or warranty in respect of the property.

103 High Street, Hampton Hill, TW12 1NJ Tel: 020 3946 6700 Email: hamptonhill@madisonbrook.com https://madisonbrook.com/

## Madison Brook

#### Floorplan



#### Area Map



### **Energy Efficiency Graph**