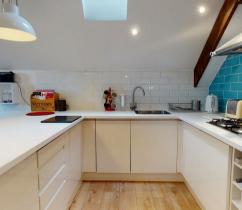

An entrance hallway has a built-in storage cupboard with hanging rail for cloaks storage, cupboard space above and a further built-in boiler cupboard. The combination boiler is modern fitted, and wall mounted. There is further cupboard space above, and doors lead to all rooms. The reception room is front aspect and has attractive views over Bushy Park. There is space for sitting and dining reception areas, Victorian style clothes airer, and shelving into the alcoves. Open plan access leads to the kitchen breakfast room with a stunning range of modern fitted units. An extensive range of integrated appliances include, oven, microwave, hob, extractor hood, fridge, freezer, dishwasher and washing machine. The well-planned kitchen has a breakfast bar area with USB sockets, space for bar stools, wine rack, pull out spice