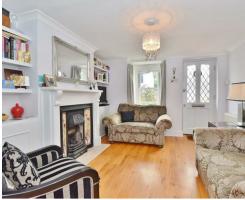

A timber front door with leaded windows leads to the front aspect sitting reception room. There is a double-glazed sash style bay window and a character feature fireplace. Custom-made built-in storage cupboards and shelving into the alcoves provide storage. A stripped wood door leads to the dining reception room with two built-in understairs storage cupboards. A squared arch leads to the wonderful kitchen with underfloor heating and double-glazed French style doors to the garden. There is a stunning range of modern fitted units with under unit lighting, Quartz worksurfaces, and stainless-steel twin sink unit with pull-out spray tap. An extensive range of AEG integrated appliances includes double oven, microwave, four ring gas hob, extractor fan, dishwasher, washer dryer and fridge freezer. There are part tiled walls, tiled flooring, and the concealed, wall mounted and modern fitted gas central heating combination boiler.