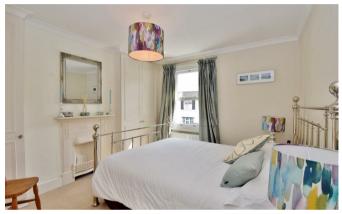

# Cross Street, Hampton Hill TW12 1RT

A beautifully presented Victorian cottage with two double bedrooms and a wealth of charm located in the heart of Hampton Hill. Features include a stunning kitchen, breathtaking shower room and W.C, fireplaces, stripped wood doors, wood flooring, and immaculately presented décor throughout the home. The gates of Royal Bushy Park, local amenities, and the shops, cafes, bars, and restaurants of the High Street, are all close by. Local bus services, Fulwell railway station, sought-after local schools, and Hampton Open air swimming pool, are all nearby.

A timber front door with leaded windows leads to the front aspect sitting reception room. There is a double-glazed sash style bay window and a character feature fireplace. Custom-made built-in storage cupboards and shelving into the alcoves provide storage. A stripped wood door leads to the dining reception room with two built-in understairs storage cupboards. A squared arch leads to the wonderful kitchen with underfloor heating and double-glazed French style doors to the garden. There is a stunning range of modern fitted units with under unit lighting, Quartz worksurfaces, and stainless-steel twin sink unit with pull-out spray tap. An extensive range of AEG integrated appliances includes double oven, microwave, four ring gas hob, extractor fan, dishwasher, washer dryer and fridge freezer. There are part tiled walls, tiled flooring, and the concealed, wall mounted and modern fitted gas central heating combination boiler.