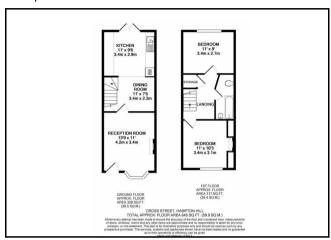

r fan, dishwasher, washer dryer and fridge freezer. There are part tiled walls, tiled flooring, and the concealed, wall mounted and modern fitted gas central heating combination boiler.









These particulars, whilst believed to be accurate are set out as a general outline only for guidance and do not constitute any part of an offer or contract. Intending purchasers should not rely on them as statements of representation of fact, but must satisfy themselves by inspection or otherwise as to their accuracy. No person in this firms employment has the authority to make or give any representation or warranty in respect of the property.

103 High Street, Hampton Hill, TW12 1NJ Tel: 020 3946 6700 Email: hamptonhill@madisonbrook.com https://madisonbrook.com/

## Madison Brook

#### Floorplan



#### Area Map



### **Energy Efficiency Graph**