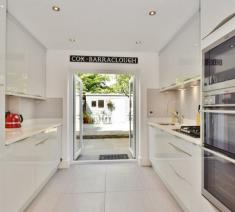

A timber front door with leaded windows leads to the front aspect sitting reception room. There is a double-glazed sash style bay window and a character feature fireplace. Custom-made built-in storage cupboards and shelving into the alcoves provide storage. A stripped wood door leads to the dining reception room with two built-in understairs storage cupboards. A squared arch leads to the wonderful kitchen with underfloor heating and double-glazed French style doors to the garden. There is a stunning range of modern fitted units with under unit lighting, Quartz worksurfaces, and stainless-steel twin sink unit with pull-out spray tap. An extensive range of AEG integrated appliances includes double oven, microwave, four ring gas hob, extractor fan, dishwasher, washer dryer and fridge freezer. There are part tiled walls, tiled flooring, and the concealed, wall mounted and modern fitted gas central heating combination boiler.