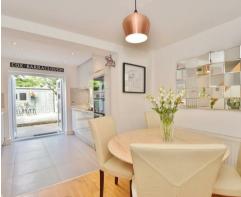

A timber front door with leaded windows leads to the front aspect sitting reception room. There is a double-glazed sash style bay window and a character feature fireplace. Custom-made built-in storage cupboards and shelving into the alcoves provide storage. A stripped wood door leads to the dining reception room with two built-in understairs storage cupboards. A squared arch leads to the wonderful kitchen with underfloor heating and double-glazed French style doors to the garden. There is a stunning range of modern fitted units with under unit lighting, Quartz worksurfaces, and stainless-steel twin sink unit with pull-out spray tap. An extensive range of AEG integrated appliances includes double oven, microwave, four ring gas hob, extractor fan, dishwasher, washer dryer and fridge freezer. There are part tiled walls, tiled flooring, and the concealed, wall mounted and modern fitted gas central heating combination boiler.