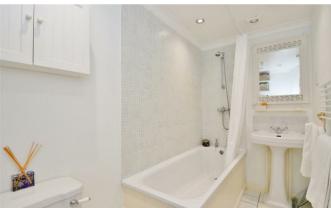

A timber front door with leaded windows leads to the front aspect sitting reception room. There is a double-glazed sash style bay window and a character feature fireplace. Custom-made built-in storage cupboards and shelving into the alcoves provide storage. A stripped wood door leads to the dining reception room with two built-in understairs storage cupboards. A squared arch leads to the wonderful kitchen with underfloor heating and double-glazed French style doors to the garden. There is a stunning range of modern fitted units with under unit lighting, Quartz worksurfaces, and stainless-steel twin sink unit with pull-out spray tap. An extensive range of AEG integrated appliances includes double oven, microwave, four ring gas hob, extractor fan, dishwasher, washer dryer and fridge freezer. There are part tiled walls, tiled flooring, and the concealed, wall mounted and modern fitted gas central heating combination boiler.