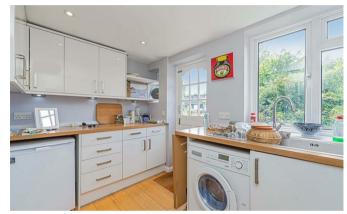

A communal entrance hallway and stairs leads to the first-floor private entrance. An entrance hallway has a built-in storage cupboard and doors to all rooms. The reception room has space for sitting and dining reception areas. There is stunning parquet wood block flooring, and a fireplace with an exposed brick wall. There are two double bedrooms, and both have built-in wardrobes. The second double bedroom is currently being used as a reception room. The kitchen has a range of modern fitted units with under unit lighting and worksurfaces. There is an integrated Neff oven, four ring gas hob, extractor fan, space and plumbing for a washing dryer and