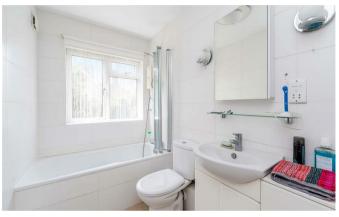

A communal entrance hallway and stairs leads to the first-floor private entrance. An entrance hallway has a built-in storage cupboard and doors to all rooms. The reception room has space for sitting and dining reception areas. There is stunning parquet wood block flooring, and a fireplace with an exposed brick wall. There are two double bedrooms, and both have built-in wardrobes. The second double bedroom is currently being used as a reception room. The kitchen has a range of modern fitted units with under unit lighting and worksurfaces. There is an integrated Neff oven, four ring gas hob, extractor fan, space and plumbing for a washing dryer and