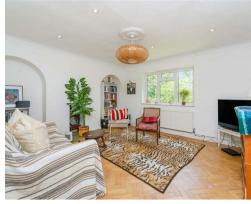

A communal entrance hallway and stairs leads to the first-floor private entrance. An entrance hallway has a built-in storage cupboard and doors to all rooms. The reception room has space for sitting and dining reception areas. There is stunning parquet wood block flooring, and a fireplace with an exposed brick wall. There are two double bedrooms, and both have built-in wardrobes. The second double bedroom is currently being used as a reception room. The kitchen has a range of modern fitted units with under unit lighting and worksurfaces. There is an integrated Neff oven, four ring gas hob, extractor fan, space and plumbing for a washing dryer and