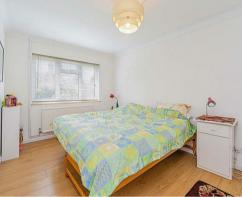

A communal entrance hallway and stairs leads to the first-floor private entrance. An entrance hallway has a built-in storage cupboard and doors to all rooms. The reception room has space for sitting and dining reception areas. There is stunning parquet wood block flooring, and a fireplace with an exposed brick wall. There are two double bedrooms, and both have built-in wardrobes. The second double bedroom is currently being used as a reception room. The kitchen has a range of modern fitted units with under unit lighting and worksurfaces. There is an integrated Neff oven, four ring gas hob, extractor fan, space and plumbing for a washing dryer and