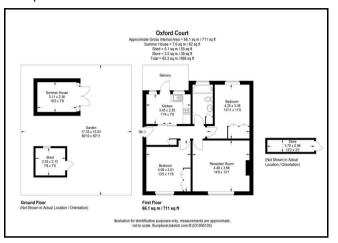

ange of modern fitted units with under unit lighting and worksurfaces. There is an integrated Neff oven, four ring gas hob, extractor fan, space and plumbing for a washing dryer and









These particulars, whilst believed to be accurate are set out as a general outline only for guidance and do not constitute any part of an offer or contract. Intending purchasers should not rely on them as statements of representation of fact, but must satisfy themselves by inspection or otherwise as to their accuracy. No person in this firms employment has the authority to make or give any representation or warranty in respect of the property.

103 High Street, Hampton Hill, TW12 1NJ Tel: 020 3946 6700 Email: hamptonhill@madisonbrook.com https://madisonbrook.com/

## **Madison Brook**

#### Floorplan



### Area Map



### **Energy Efficiency Graph**