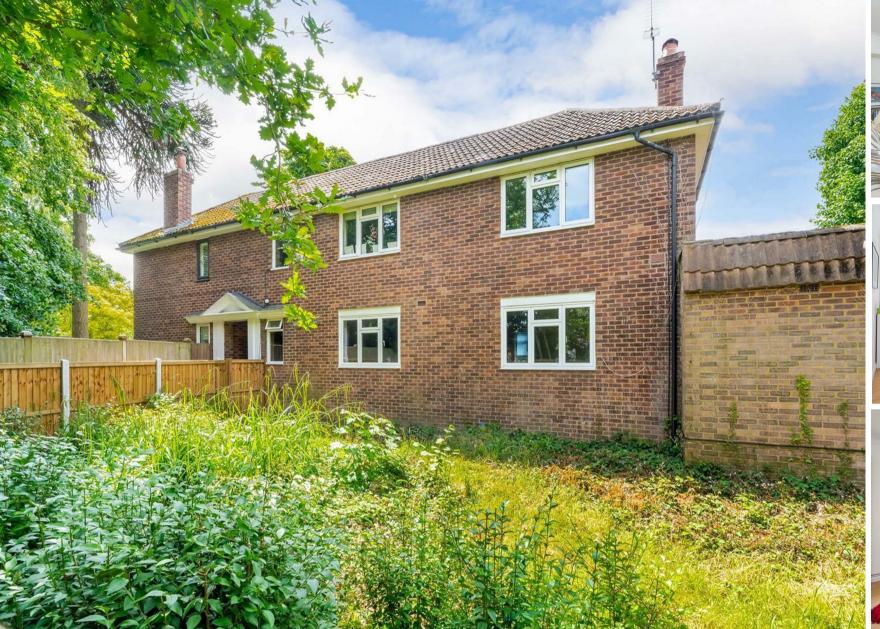

Oxford Court, Peveril Drive Teddington, TW11 OPH

Asking Price £474,950

# Oxford Court, Peveril

first 10/ partners with we increase, who is the property is leasehold and there is a long lease with 118 years unexpired. Peveril Drive is a quietly situated desirable location off Anlaby Road and gives good access to sought-after local schools, the gates of Royal Bushy Park and excellent transport links. The amenities, cafes, bars, shops and restaurants of both Teddington and Hampton Hill town centres, are all close by.