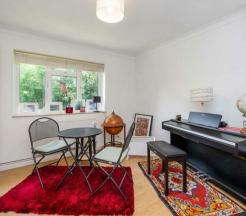

A communal entrance hallway and stairs leads to the first-floor private entrance. An entrance hallway has a built-in storage cupboard and doors to all rooms. The reception room has space for sitting and dining reception areas. There is stunning parquet wood block flooring, and a fireplace with an exposed brick wall. There are two double bedrooms, and both have built-in wardrobes. The second double bedroom is currently being used as a reception room. The kitchen has a range of modern fitted units with under unit lighting and worksurfaces. There is an integrated Neff oven, four ring gas hob, extractor fan, space and plumbing for a washing dryer and