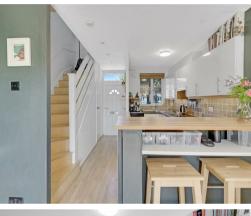

## **Property Summary**

Set within a peaceful residential setting, this stylish freehold home offers a smart blend of comfort and practicality across 46 sqm (497 sqft). The ground floor boasts a bright, open-plan kitchen/living area, complete with double-glazed sliding doors that open to a private garden. A built-in workspace adds functionality for remote working. Upstairs, a spacious bedroom provides ample storage, while the modern bathroom includes a full bathtub and elegant finishes.