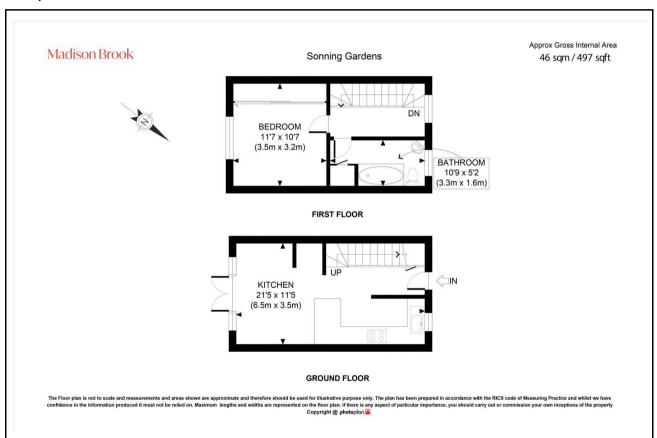

## **Property Summary**

Set within a peaceful residential setting, this stylish freehold home offers a smart blend of comfort and practicality across 46 sqm (497 sqft). The ground floor boasts a bright, open-plan kitchen/living area, complete with double-glazed sliding doors that open to a private garden. A built-in workspace adds functionality for remote working. Upstairs, a spacious bedroom provides ample storage, while the modern bathroom includes a full bathtub and elegant finishes.

### Floorplan

These particulars, whilst believed to be accurate are set out as a general outline only for guidance and do not constitute any part of an offer or contract. Intending purchasers should not rely on them as statements of representation of fact, but must satisfy themselves by inspection or otherwise as to their accuracy. No person in this firms employment has the authority to make or give any representation or warranty in respect of the property.