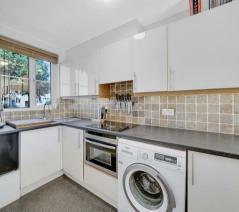

## **Property Summary**

Set within a peaceful residential setting, this stylish freehold home offers a smart blend of comfort and practicality across 46 sqm (497 sqft). The ground floor boasts a bright, open-plan kitchen/living area, complete with double-glazed sliding doors that open to a private garden. A built-in workspace adds functionality for remote working. Upstairs, a spacious bedroom provides ample storage, while the modern bathroom includes a full bathtub and elegant finishes.