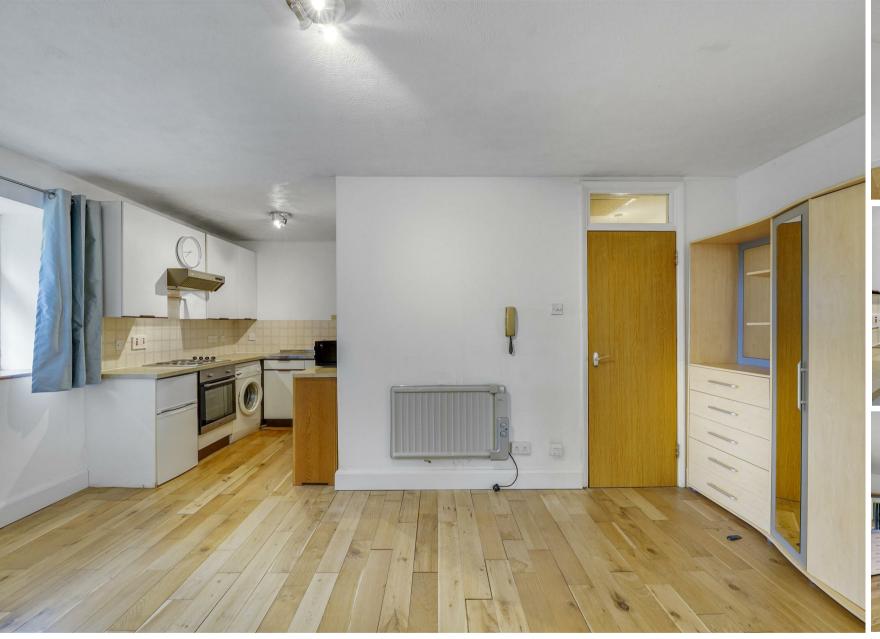

## **Property Summary**

Bright and well-presented studio flat in a popular Teddington location, offering 322 sq. ft. of smartly arranged space with a separate kitchen, modern bathroom, communal garden, and allocated private parking. Ideally situated close to Bushy Park, the High Street, and excellent transport links.