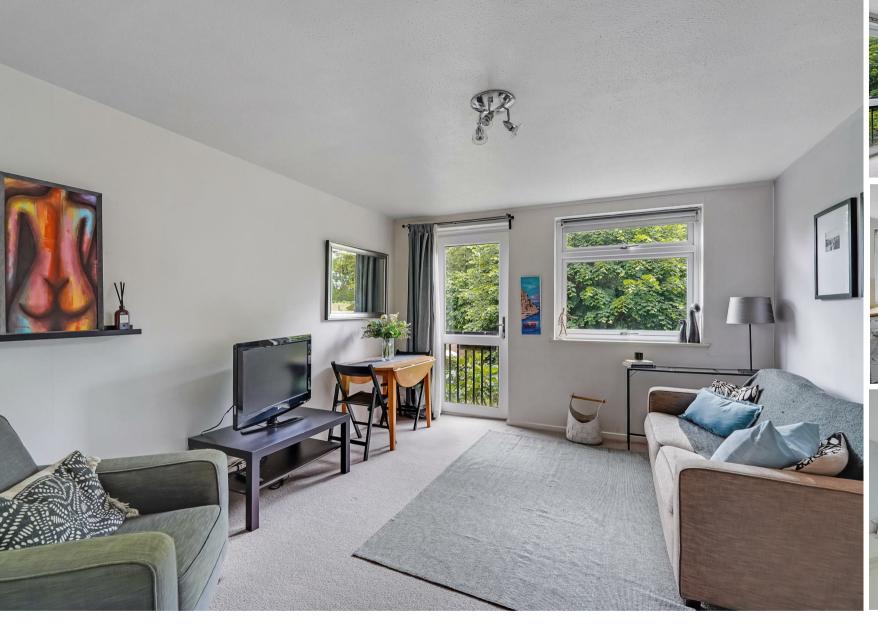

### **Property Summary**

This smart one-bedroom apartment is set on the first floor of a purpose-built block in Teddington, offering 487 sq. ft. of bright, well-maintained living space. The layout includes a generous living/dining room, modern fitted kitchen, spacious double bedroom with built-in wardrobes, and a contemporary bathroom.

Residents enjoy communal gardens, a secure entry phone system, and the option to let the property fully, part, or unfurnished. Ideally located just a short walk from Teddington Station and Bushy Park. Available immediately.