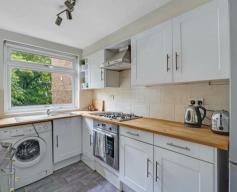

### **Property Summary**

This smart one-bedroom apartment is set on the first floor of a purpose-built block in Teddington, offering 487 sq. ft. of bright, well-maintained living space. The layout includes a generous living/dining room, modern fitted kitchen, spacious double bedroom with built-in wardrobes, and a contemporary bathroom.