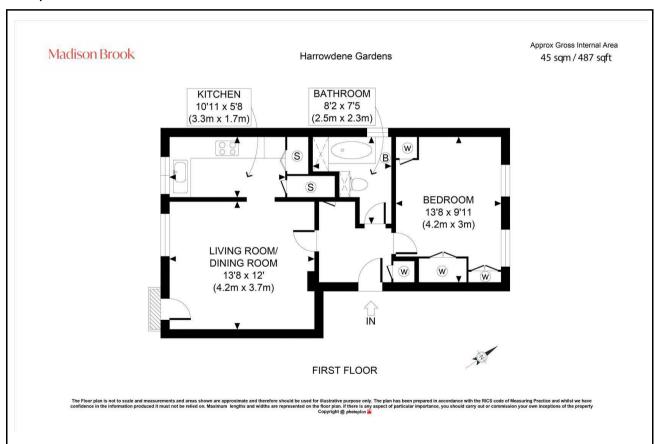

### **Property Summary**

This smart one-bedroom apartment is set on the first floor of a purpose-built block in Teddington, offering 487 sq. ft. of bright, well-maintained living space. The layout includes a generous living/dining room, modern fitted kitchen, spacious double bedroom with built-in wardrobes, and a contemporary bathroom.

#### **Floorplan**

These particulars, whilst believed to be accurate are set out as a general outline only for guidance and do not constitute any part of an offer or contract. Intending purchasers should not rely on them as statements of representation of fact, but must satisfy themselves by inspection or otherwise as to their accuracy. No person in this firms employment has the authority to make or give any representation or warranty in respect of the property.