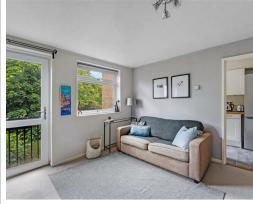

### **Property Summary**

This smart one-bedroom apartment is set on the first floor of a purpose-built block in Teddington, offering 487 sq. ft. of bright, well-maintained living space. The layout includes a generous living/dining room, modern fitted kitchen, spacious double bedroom with built-in wardrobes, and a contemporary bathroom.

Residents enjoy communal gardens, a secure entry phone system, and the option to let the property fully, part, or unfurnished. Ideally located just a short walk from Teddington Station and Bushy Park. Available immediately.