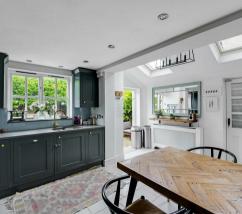

### **Property Summary**

This elegant Victorian end-of-terrace blends period charm with a refined modern finish, offering stylish living across three beautifully considered floors.

The property features a double-through reception, a large open-plan kitchen/dining space with underfloor heating and bi-fold doors onto a low-maintenance AstroTurf garden, and a converted loft principle suite with en-suite and extensive eaves storage. Three further bedrooms and a family bathroom complete the upper levels.