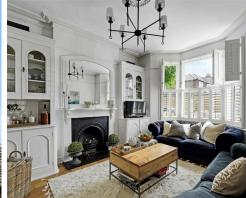

### **Property Summary**

This elegant Victorian end-of-terrace blends period charm with a refined modern finish, offering stylish living across three beautifully considered floors.

The property features a double-through reception, a large open-plan kitchen/dining space with underfloor heating and bi-fold doors onto a low-maintenance AstroTurf garden, and a converted loft principle suite with en-suite and extensive eaves storage. Three further bedrooms and a family bathroom complete the upper levels.