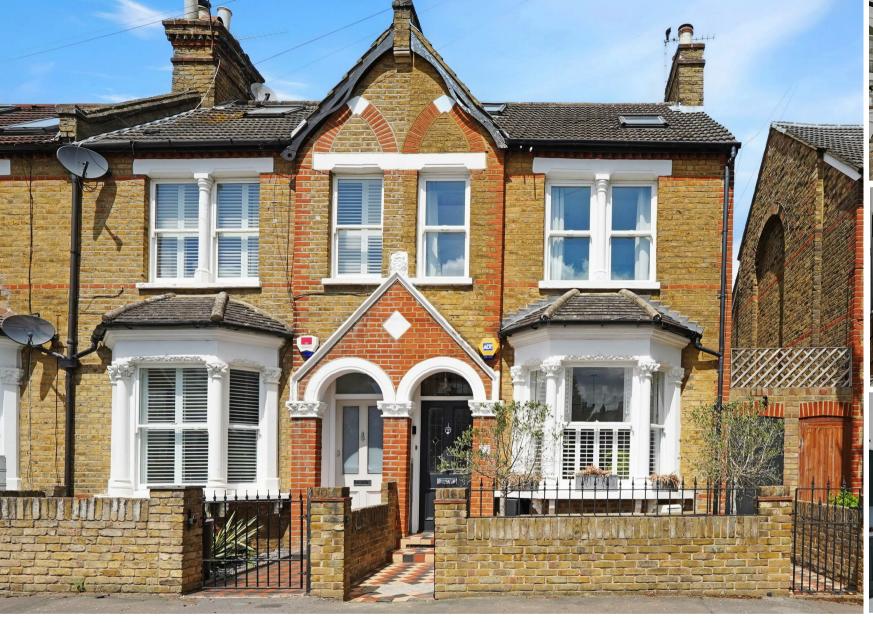

# Connaught Road, Teddington, TW11 OPX

### **Property Summary**

This elegant Victorian end-of-terrace blends period charm with a refined modern finish, offering stylish living across three beautifully considered floors.

The property features a double-through reception, a large open-plan kitchen/dining space with underfloor heating and bi-fold doors onto a low-maintenance AstroTurf garden, and a converted loft principle suite with en-suite and extensive eaves storage. Three further bedrooms and a family bathroom complete the upper levels.