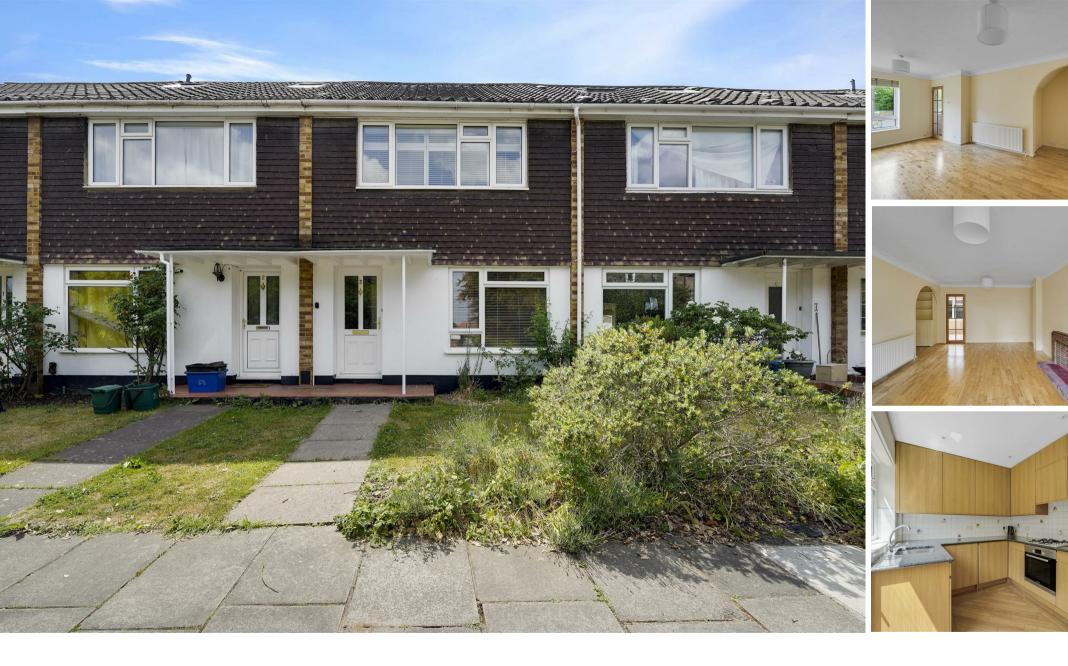

# **Property Summary**

Smartly refurbished and ready to move in, this two-bedroom mid-terrace house offers 829 sq. ft. of bright, well-balanced living space across two floors. The ground floor features a spacious living room and an open-plan kitchen/diner with direct access to a private garden. Upstairs, two generous double bedrooms with built-in wardrobes are served by a modern family bathroom.

Located close to sought-after schools with resident permit parking and ample storage, the property is offered unfurnished and available immediately.