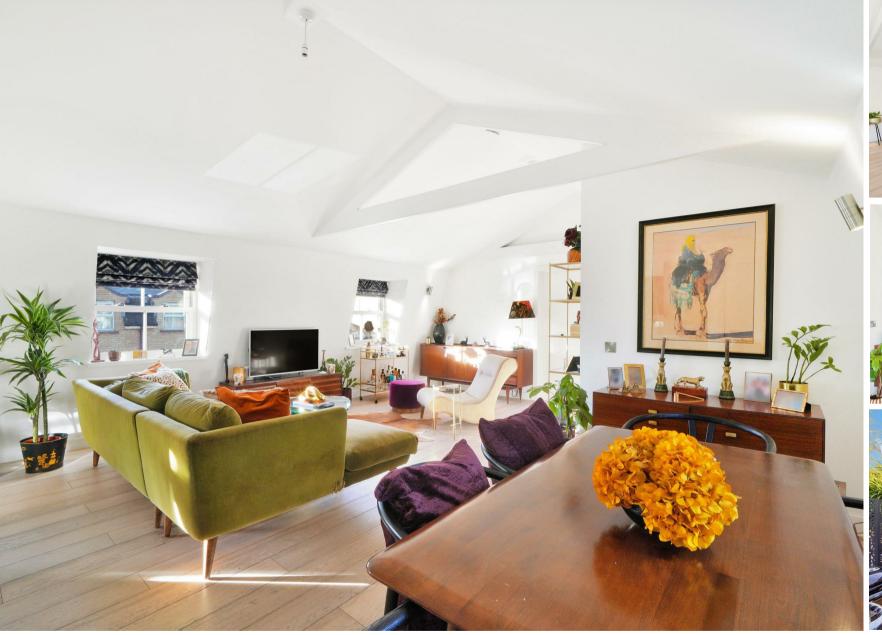

# **Property Summary**

Located in the heart of Hampton, this top-floor one-bedroom apartment in the desirable Trident House combines character and quality with modern convenience. Occupying the entire top floor, the property features vaulted ceilings, a high-spec open-plan kitchen, and a bright, versatile living space. The bedroom is well-proportioned with room for storage, and the sleek three-piece bathroom is finished to a high standard. A private balcony with decked flooring adds a welcome outdoor retreat.