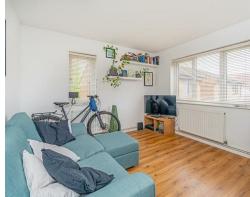

## **Property Summary**

Located on the first floor, this smart one-bedroom apartment spans 347 sq. ft. and offers a well-organised layout. The home features a bright open-plan reception/kitchen, a well-proportioned bedroom, and a modern bathroom with a full-size bath.