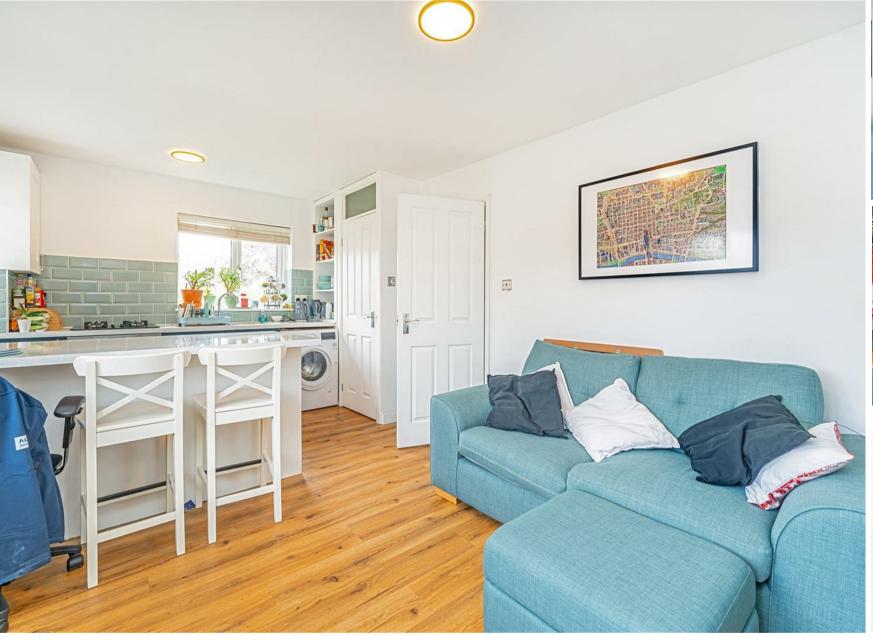

## **Property Summary**

Located on the first floor, this smart one-bedroom apartment spans 347 sq. ft. and offers a well-organised layout. The home features a bright open-plan reception/kitchen, a well-proportioned bedroom, and a modern bathroom with a full-size bath.