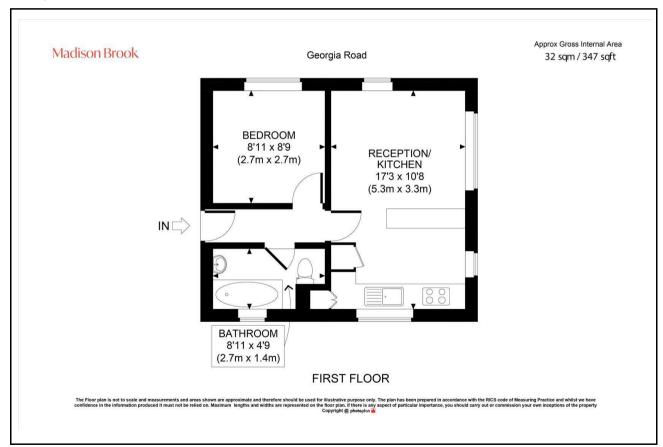

## **Property Summary**

Located on the first floor, this smart one-bedroom apartment spans 347 sq. ft. and offers a well-organised layout. The home features a bright open-plan reception/kitchen, a well-proportioned bedroom, and a modern bathroom with a full-size bath.

## Floorplan

These particulars, whilst believed to be accurate are set out as a general outline only for guidance and do not constitute any part of an offer or contract. Intending purchasers should not rely on them as statements of representation of fact, but must satisfy themselves by inspection or otherwise as to their accuracy. No person in this firms employment has the authority to make or give any representation or warranty in respect of the property.