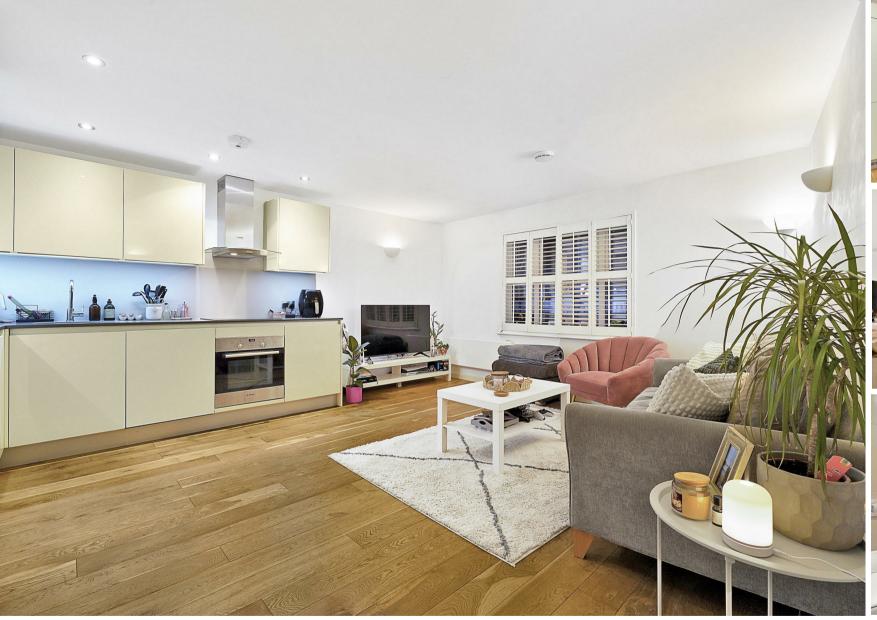

## **Property Summary**

This split-level one-bedroom apartment is set within The Mews, a secure gated development in the heart of Hampton Hill. Spanning 693 sq. ft. including eaves storage, the apartment is arranged over the first and second floors.

It features a bright kitchen/reception room, a modern three-piece bathroom, and a spacious upper-level bedroom with characterful ceilings and eaves storage. Positioned just off Hampton Hill High Street and moments from Bushy Park, the property offers excellent access to local shops, green space, and Fulwell Station.