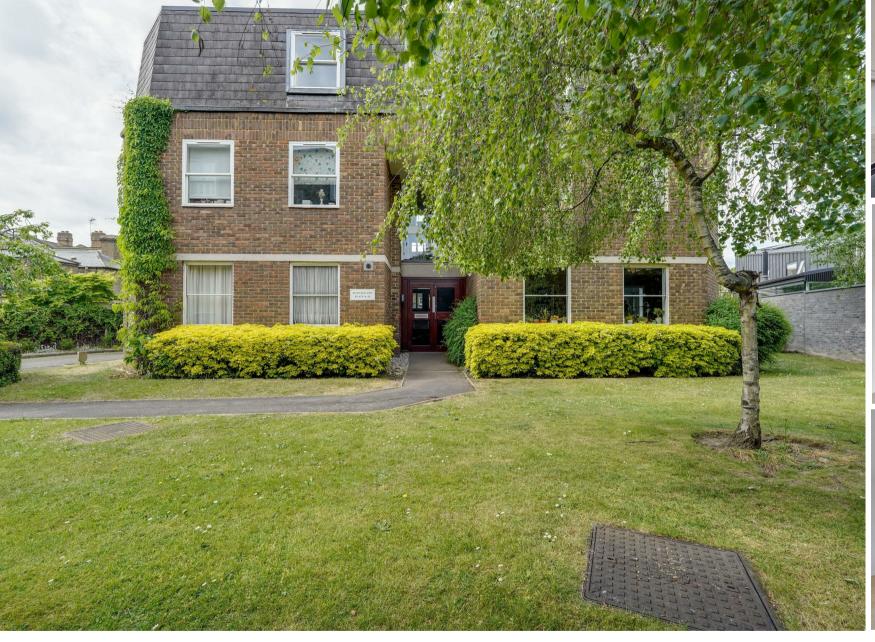

### **Property Summary**

This newly refurbished two-bedroom apartment is set on the second floor of a quiet development in central Teddington. The property features an open-plan kitchen and reception room with ample natural light, two well-sized bedrooms, and a modern bathroom.

Additional benefits include gas central heating, video entry system, allocated off-street parking, and communal gardens. The apartment is offered unfurnished.