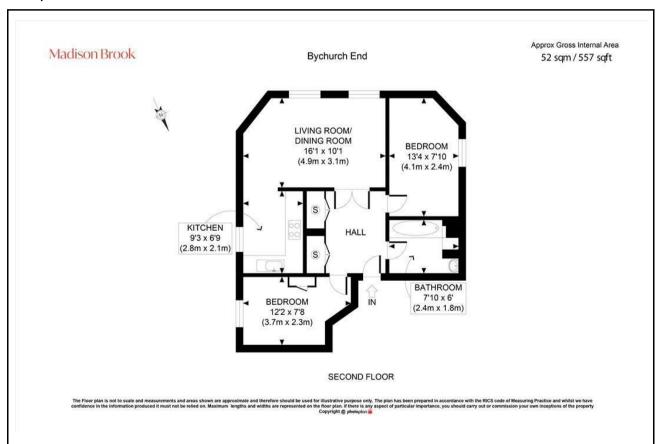

### **Property Summary**

This newly refurbished two-bedroom apartment is set on the second floor of a quiet development in central Teddington. The property features an open-plan kitchen and reception room with ample natural light, two well-sized bedrooms, and a modern bathroom.

Additional benefits include gas central heating, video entry system, allocated off-street parking, and communal gardens. The apartment is offered unfurnished.

#### **Floorplan**

These particulars, whilst believed to be accurate are set out as a general outline only for guidance and do not constitute any part of an offer or contract. Intending purchasers should not rely on them as statements of representation of fact, but must satisfy themselves by inspection or otherwise as to their accuracy. No person in this firms employment has the authority to make or give any representation or warranty in respect of the property.