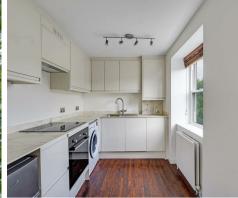

### **Property Summary**

This newly refurbished two-bedroom apartment is set on the second floor of a quiet development in central Teddington. The property features an open-plan kitchen and reception room with ample natural light, two well-sized bedrooms, and a modern bathroom.