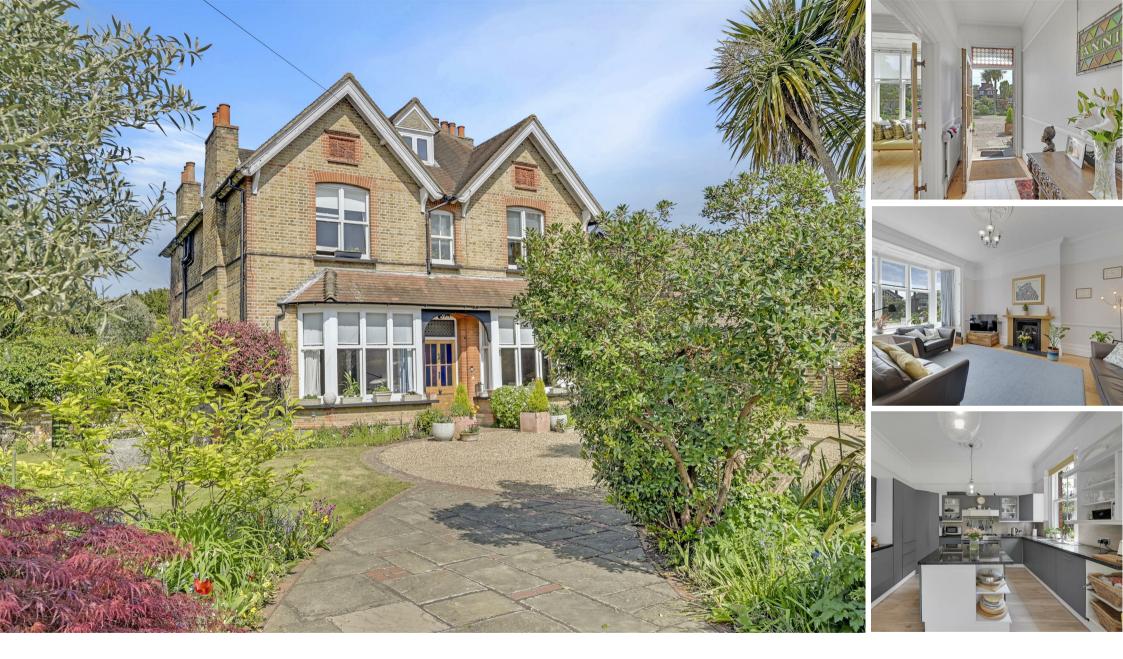

### **Property Summary**

Tucked away on a peaceful residential street in the heart of Hampton Hill, Wayside is a truly distinguished Victorian residence offering a rare blend of grandeur, comfort, and charm. Surrounded by mature gardens and approached via a paved block driveway, this impressive seven-bedroom detached home spans over 3,458 sq ft (321 sqm), making it one of the most substantial properties in this sought-after part of Richmond upon Thames.