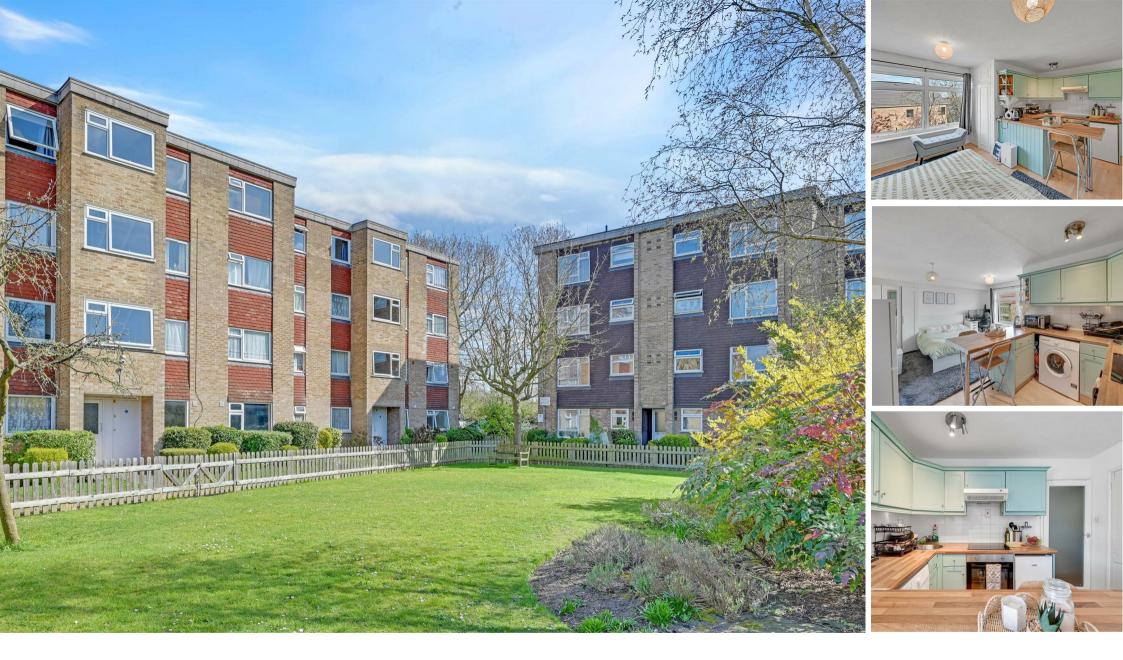

#### **Property Summary**

Offered for sale with no onward chain, this spacious third-floor studio apartment is set within a well-kept development on the Hampton/Hanworth border. Featuring a bright open-plan living area with a fitted kitchen and breakfast bar, the property provides well-zoned space for sitting and sleeping, along with a built-in wardrobe. A fully tiled shower room with chrome fittings completes the internal layout.

Benefits include double glazing, a garage in a nearby block, and a share of freehold with a 999-year lease from 1982. Ideally located for the A316 and public transport links to Heathrow, Richmond, and beyond.