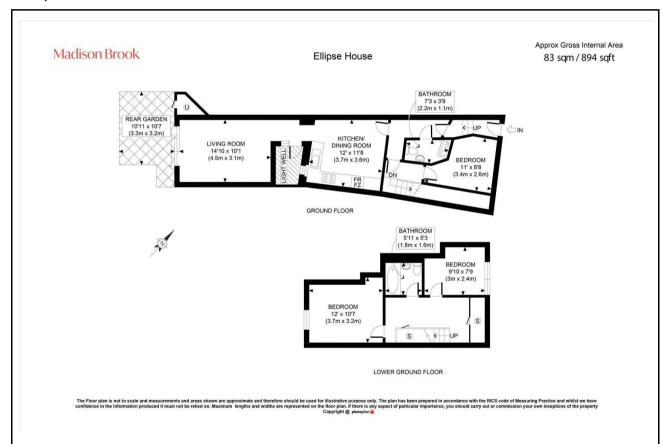

### **Property Summary**

A spacious and characterful three-bedroom flat spread over the ground and lower ground floors of a period property on Hampton Wick High Street. Offering 894 sq ft of internal space, the home features a private entrance, separate kitchen/dining room, generous living space opening to a courtyard garden, and two bathrooms.

With one bedroom on the ground floor and two further bedrooms below, the layout provides excellent flexibility for families or professionals. Ideally located close to the River Thames, Bushy Park, and Kingston upon Thames, with Hampton Wick Station just a short walk away.

#### Floorplan

These particulars, whilst believed to be accurate are set out as a general outline only for guidance and do not constitute any part of an offer or contract. Intending purchasers should not rely on them as statements of representation of fact, but must satisfy themselves by inspection or otherwise as to their accuracy. No person in this firms employment has the authority to make or give any representation or warranty in respect of the property.