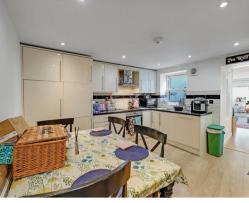

### **Property Summary**

A spacious and characterful three-bedroom flat spread over the ground and lower ground floors of a period property on Hampton Wick High Street. Offering 894 sq ft of internal space, the home features a private entrance, separate kitchen/dining room, generous living space opening to a courtyard garden, and two bathrooms.