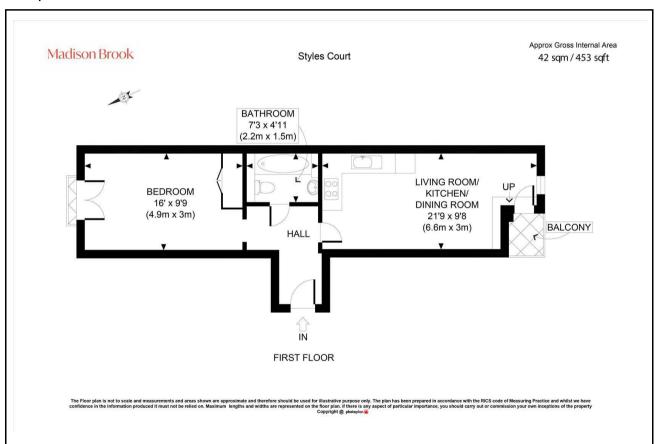

### **Property Summary**

A stylish and modern one-bedroom apartment situated on the first floor of a secure development in East Molesey. Just a short walk from Hampton Court Station, the High Street and the River Thames, the property features an open-plan kitchen/reception with balcony, double bedroom with fitted wardrobes, and a modern bathroom.

#### Floorplan

These particulars, whilst believed to be accurate are set out as a general outline only for guidance and do not constitute any part of an offer or contract. Intending purchasers should not rely on them as statements of representation of fact, but must satisfy themselves by inspection or otherwise as to their accuracy. No person in this firms employment has the authority to make or give any representation or warranty in respect of the property.