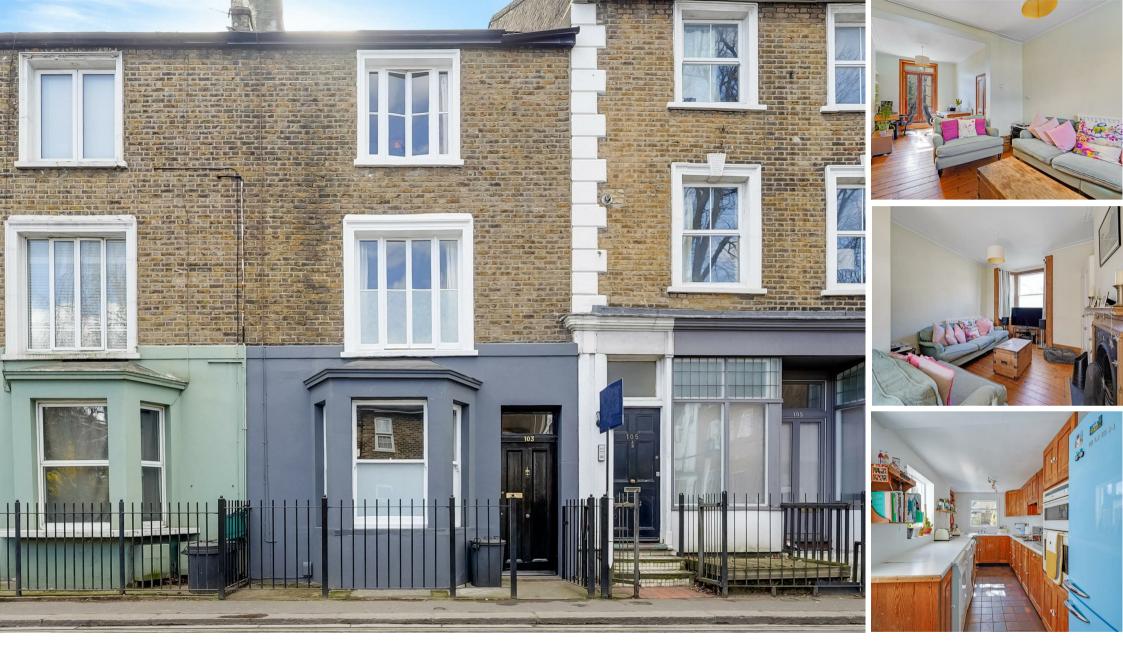

## **Property Summary**

Situated in the heart of Hampton Hill, this charming four-bedroom Georgian townhouse dates back to 1802 and is arranged over four levels, offering approx. 1,722 sq ft of well-balanced living space. Full of original character, including sash windows, high ceilings and wooden flooring, the home blends period elegance with flexible family living.

A south-facing private garden to the rear is perfect for entertaining, with scope to extend (STPP). Ideally located moments from Royal Bushy Park, independent cafés and Fulwell Station, this is a rare opportunity in a sought-after location.