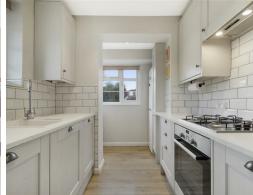

Inside, the property is finished to a high standard, featuring a spacious reception room with plenty of natural light, stylish décor, and ample space for dining. The separate kitchen is well-appointed with integrated appliances and contemporary finishes. Both bedrooms are generously sized, offering flexibility for families, professionals, or downsizers. The stylish bathroom completes the accommodation with modern fixtures and fittings.