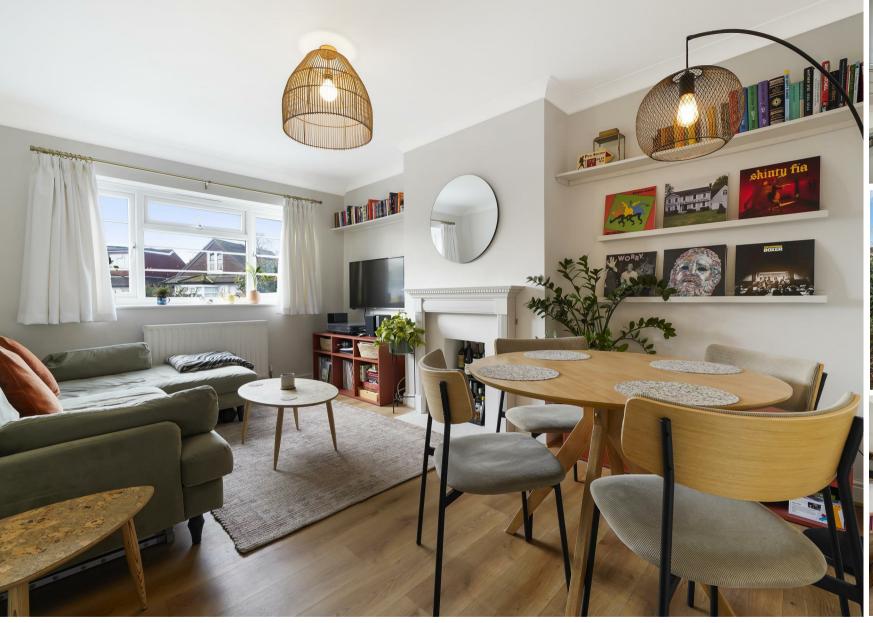

Inside, the property is finished to a high standard, featuring a spacious reception room with plenty of natural light, stylish décor, and ample space for dining. The separate kitchen is well-appointed with integrated appliances and contemporary finishes. Both bedrooms are generously sized, offering flexibility for families, professionals, or downsizers. The stylish bathroom completes the accommodation with modern fixtures and fittings.