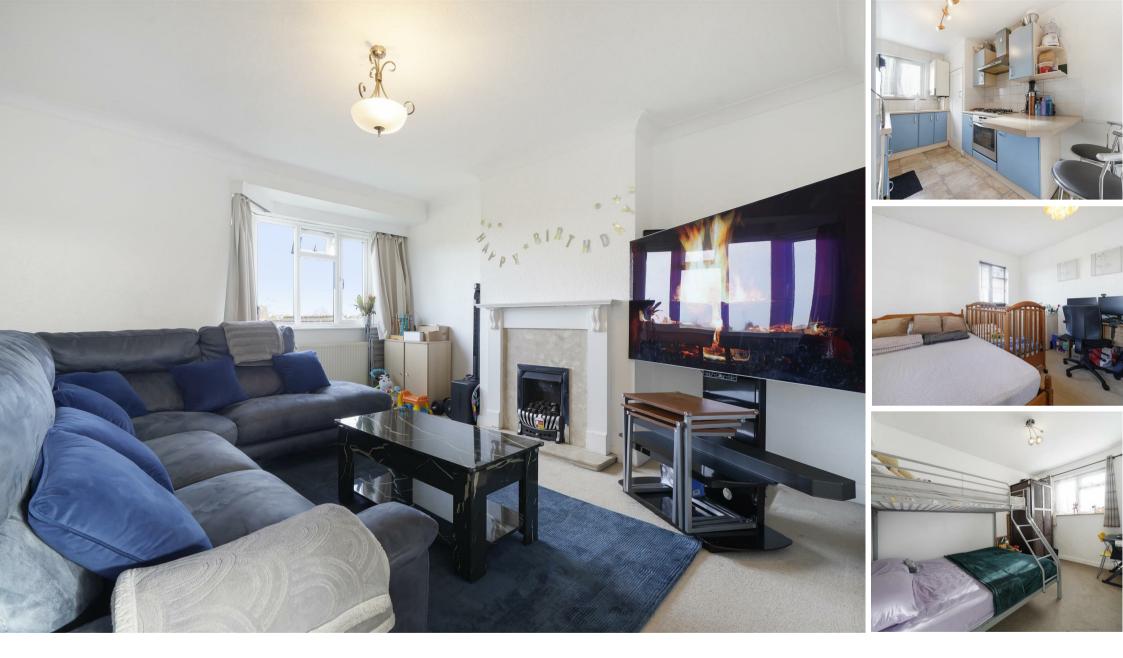

The light-filled living area creates a bright, welcoming atmosphere, perfect for relaxing or entertaining. Both bedrooms offer ample space, with the master providing great storage options. The well-equipped kitchen and essential bathroom complete the layout, providing a move-in-ready space that's as practical as it is inviting.