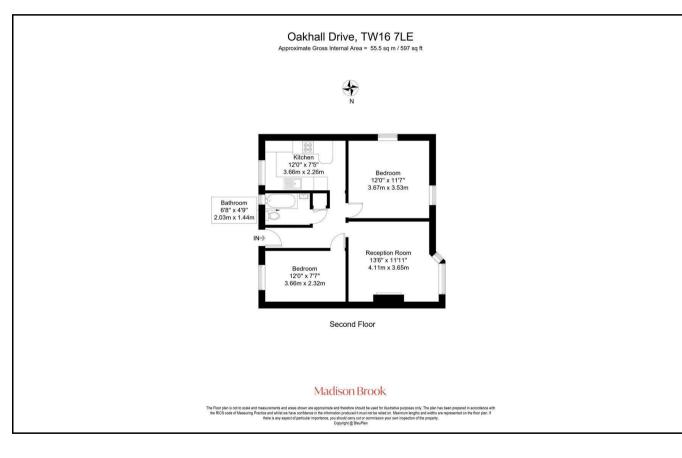

The light-filled living area creates a bright, welcoming atmosphere, perfect for relaxing or entertaining. Both bedrooms offer ample space, with the master providing great storage options. The well-equipped kitchen and essential bathroom complete the layout, providing a move-in-ready space that's as practical as it is inviting.