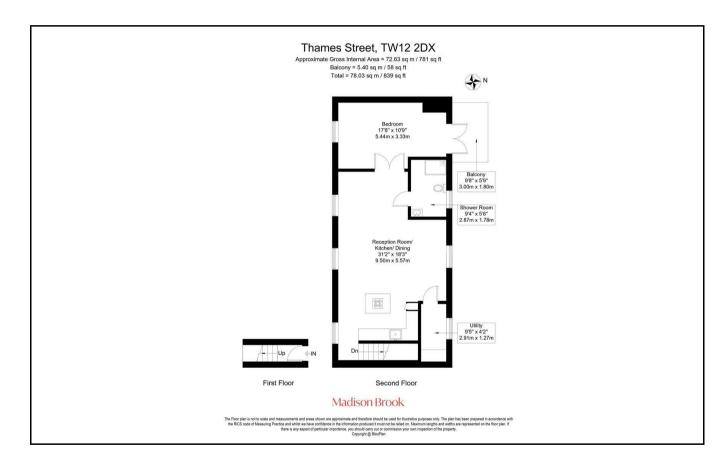

## Trident House, Hampton TW12 2DX

Nestled in the heart of Hampton, this stunning one-bedroom apartment occupies the entire top floor of the charming and sought-after Trident House. Finished to an impeccable standard, this home exudes contemporary elegance and sophistication, with every detail thoughtfully designed for modern living.

The open-plan living area is bathed in natural light, accentuated by striking vaulted ceilings and expansive windows. The high-spec kitchen, complete with integrated appliances and a stylish island, seamlessly connects to the dining and lounge spaces, creating a perfect setting for entertaining or unwinding. The generously sized bedroom offers ample space for storage and a calm, relaxing atmosphere, while the sleek, spa-like bathroom features premium fittings and an impeccable finish.

One of the home's standout features is the private balcony, a tranquil oasis with intricate privacy screens and space for seating, ideal for morning coffee or evening relaxation. The exterior of Trident House boasts classic Georgian-inspired architecture, complemented by lush greenery and secure access.