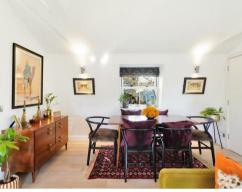

The open-plan living area is bathed in natural light, accentuated by striking vaulted ceilings and expansive windows. The high-spec kitchen, complete with integrated appliances and a stylish island, seamlessly connects to the dining and lounge spaces, creating a perfect setting for entertaining or unwinding. The generously sized bedroom offers ample space for storage and a calm, relaxing atmosphere, while the sleek, spa-like bathroom features premium fittings and an impeccable finish.