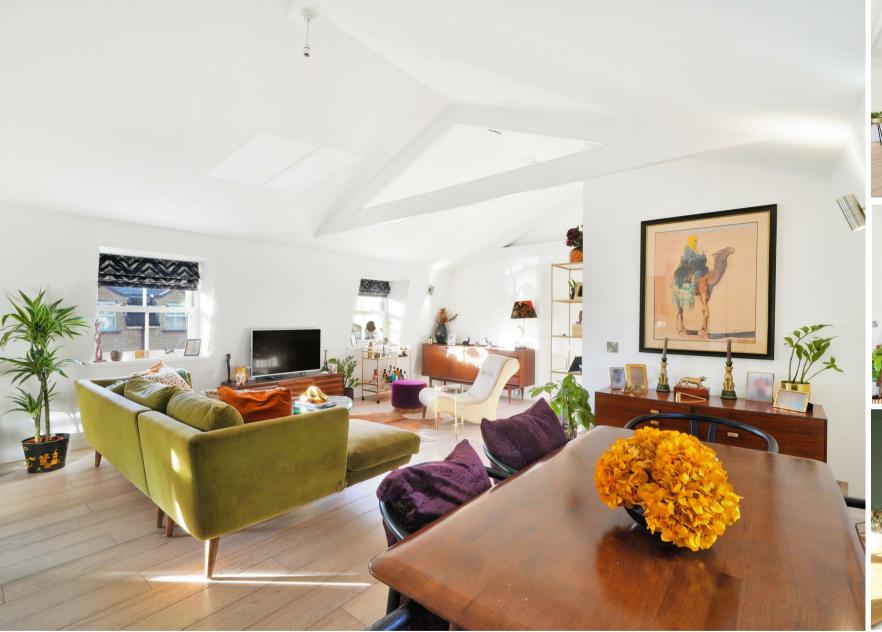

The open-plan living area is bathed in natural light, accentuated by striking vaulted ceilings and expansive windows. The high-spec kitchen, complete with integrated appliances and a stylish island, seamlessly connects to the dining and lounge spaces, creating a perfect setting for entertaining or unwinding. The generously sized bedroom offers ample space for storage and a calm, relaxing atmosphere, while the sleek, spa-like bathroom features premium fittings and an impeccable finish.

One of the home's standout features is the private balcony, a tranquil oasis with intricate privacy screens and space for seating, ideal for morning coffee or evening relaxation. The exterior of Trident House boasts classic Georgian-inspired architecture, complemented by lush greenery and secure access.