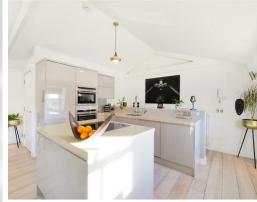

The open-plan living area is bathed in natural light, accentuated by striking vaulted ceilings and expansive windows. The high-spec kitchen, complete with integrated appliances and a stylish island, seamlessly connects to the dining and lounge spaces, creating a perfect setting for entertaining or unwinding. The generously sized bedroom offers ample space for storage and a calm, relaxing atmosphere, while the sleek, spa-like bathroom features premium fittings and an impeccable finish.