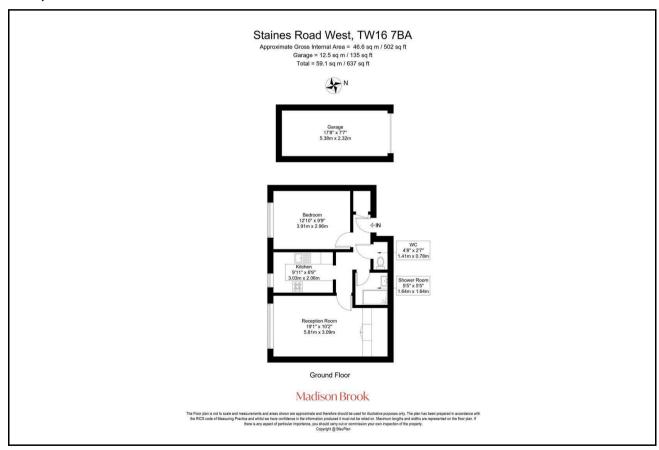

#### **Property Summary**

A well-presented one-bedroom ground floor apartment with a spacious reception room, separate kitchen, modern shower room, and separate WC. The property also features generous built-in storage and comes with a private garage and ample on-street parking.

#### Floorplan

These particulars, whilst believed to be accurate are set out as a general outline only for guidance and do not constitute any part of an offer or contract. Intending purchasers should not rely on them as statements of representation of fact, but must satisfy themselves by inspection or otherwise as to their accuracy. No person in this firms employment has the authority to make or give any representation or warranty in respect of the property.