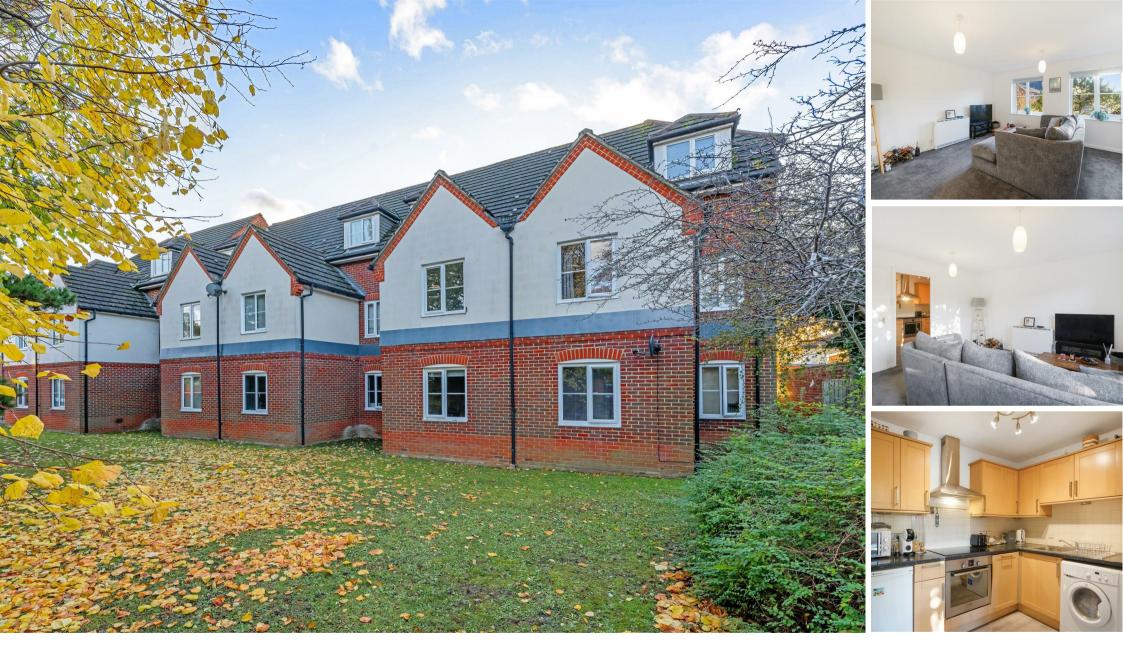

#### **Property Summary**

A bright and spacious two-bedroom first-floor apartment set in a popular Hampton mews development. The property features a double reception room with defined dining and living areas, a modern kitchen, two double bedrooms, and a stylish bathroom with overhead shower.

With communal gardens and an allocated parking space, the apartment is ideally located close to excellent local amenities, sought-after schools, and transport links.