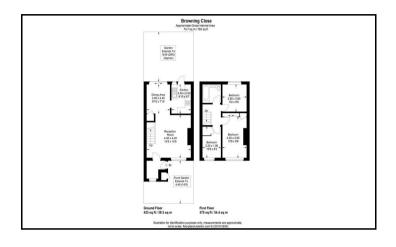

## Floorplan

#### Accommodation

- Modern family home
- Three bedrooms
- Open plan living
- Through reception room
- Quiet cul-de-sac location
- Allocated off-street parking space
- Sought-after local schools close by
- Close to local amenities
- Offered fully furnished
- Available mid-November